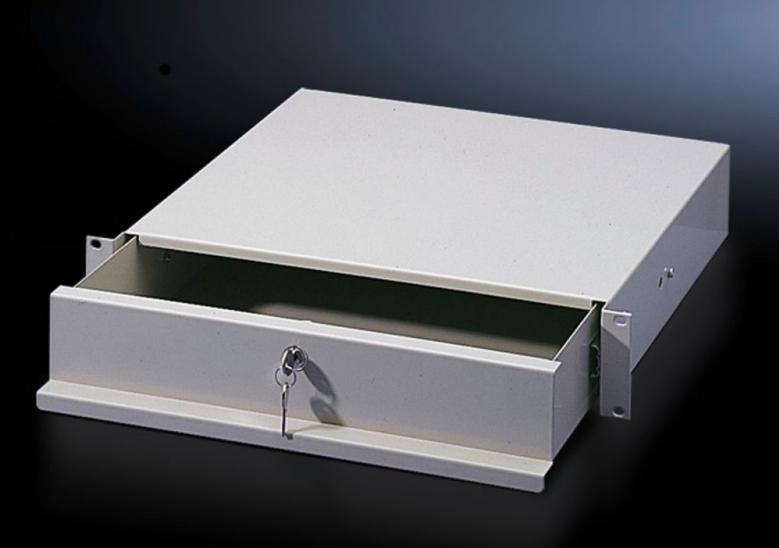

# DK 7283.035 - Drawer for one 482.6 mm (19") mounting level

For front attachment to mounting angles, 482.6 mm (19"). With cover and telescopic slides to accommodate assignment lists, operating manuals and small parts.

#### **Features**

| Model No.                     | DK 7283.035                                                                                                                                                                                                                                            |
|-------------------------------|--------------------------------------------------------------------------------------------------------------------------------------------------------------------------------------------------------------------------------------------------------|
| Product description           | For front attachment to mounting angles, 482.6 mm (19"). With cover and telescopic slides to accommodate assignment lists, operating manuals and small parts. The small version of the 2 U variant is also suitable for mounting inside a swing frame. |
| Material                      | Sheet steel                                                                                                                                                                                                                                            |
| Colour                        | RAL 7035                                                                                                                                                                                                                                               |
| Supply includes               | Fully assembled<br>Security lock 12321                                                                                                                                                                                                                 |
| Clearance depth               | 419 mm                                                                                                                                                                                                                                                 |
| Clearance width               | 411 mm                                                                                                                                                                                                                                                 |
| Packs of                      | 1 pc(s).                                                                                                                                                                                                                                               |
| Net weight                    | 7.756                                                                                                                                                                                                                                                  |
| Gross weight                  | 8.164                                                                                                                                                                                                                                                  |
| PCF per pack (cradle-to-gate) | 31.1 kg CO2 eq (Cat B)                                                                                                                                                                                                                                 |
| Note on PCF category          | Category B: PCF value (cradle-to-gate) based on the product weight, approximately calculated and self-declared                                                                                                                                         |
|                               |                                                                                                                                                                                                                                                        |