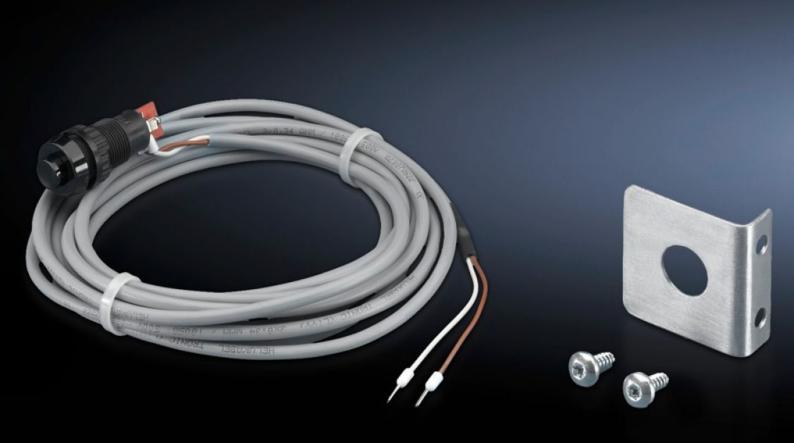

## DK 7320.793 - Door switch

Switch for connecting to the normally closed contacts of the door control module for manual door opening.

#### Features

| Model No.             | DK 7320.793                                                                                                                                                                   |
|-----------------------|-------------------------------------------------------------------------------------------------------------------------------------------------------------------------------|
| Product description   | Switch for connecting to the normally closed contacts of the door control module for manual door opening. For mounting on the 25 mm pitch pattern of the TS IT frame section. |
| Supply includes       | 3 m connection cable<br>Mounting bracket<br>Assembly parts                                                                                                                    |
| Installation Ø        | 16.2 mm                                                                                                                                                                       |
| Rated voltage         | 250 V AC                                                                                                                                                                      |
| Rated current (max.)  | 2 A                                                                                                                                                                           |
| Packs of              | 1 pc(s).                                                                                                                                                                      |
| Net weight            | 0.17                                                                                                                                                                          |
| Gross weight          | 0.178                                                                                                                                                                         |
| Customs tariff number | 85311095                                                                                                                                                                      |
| EAN                   | 4028177606180                                                                                                                                                                 |
| ETIM 9                | EC001770                                                                                                                                                                      |
| ECLASS 8.0            | 27390190                                                                                                                                                                      |

### Tender text

7320.793

Door switch

Button with integrated switching contact as opener. The system can be used in connection with the CMC III Door Control Module. The interruption of the contact when the button is pressed is recognised by the CMC III Door Control Module, and the solenoids are de-energised so that the door of a rack can be released and/or opened. For mounting in the LCP.