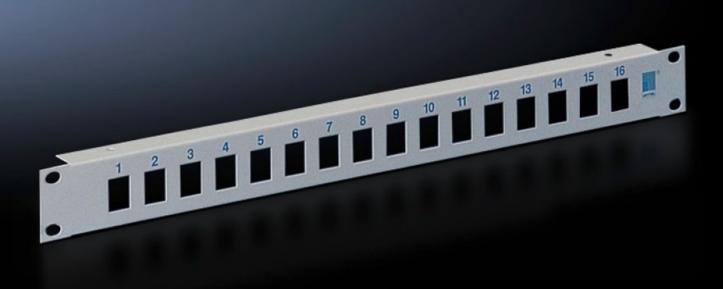

## DK 7394.035 - For shielded RJ 45 modular jacks

To accommodate shielded RJ 45 jacks, with accommodation facility for cable clamp straps.

## Features

| Model No.             | DK 7394.035                                                                                                                                                                                                                                                                                                 |
|-----------------------|-------------------------------------------------------------------------------------------------------------------------------------------------------------------------------------------------------------------------------------------------------------------------------------------------------------|
| Product description   | To accommodate shielded RJ 45 jacks. Cut-outs and rear of patch<br>panels electrically conductive to contact the fitted jacks with the<br>patch panel and the zinc-plated 482.6 mm (19 <sup>°</sup> ) mounting angles.<br>With accommodation facility for cable clamp straps DK 7610.000 or<br>DK 7611.000. |
| Material              | Sheet steel                                                                                                                                                                                                                                                                                                 |
| Surface finish        | Zinc-plated                                                                                                                                                                                                                                                                                                 |
| Colour                | Front: RAL 7035<br>Rear: Clear chromated                                                                                                                                                                                                                                                                    |
| Number of locations   | 16                                                                                                                                                                                                                                                                                                          |
| Dimensions            | Width: 482.6 mm                                                                                                                                                                                                                                                                                             |
| Number of locations   | :                                                                                                                                                                                                                                                                                                           |
| Packs of              | 1 pc(s).                                                                                                                                                                                                                                                                                                    |
| Net weight            | 0.33                                                                                                                                                                                                                                                                                                        |
| Gross weight          | 0.38                                                                                                                                                                                                                                                                                                        |
| Customs tariff number | 94039910                                                                                                                                                                                                                                                                                                    |
| EAN                   | 4028177167575                                                                                                                                                                                                                                                                                               |
| ECLASS 8.0            | 19170112                                                                                                                                                                                                                                                                                                    |

## Tender text

Patch-Panel 482.6 mm (19 inch) 1 U To accommodate 16 screened RJ 45 modular jacks. Cutouts and rear of patch panels electrically conductive to contact the fitted jacks with the patch panel and the zinc-plated, passivated 482.6 mm (19 inch) mounting angles. With accommodation facility for cable clamp straps.