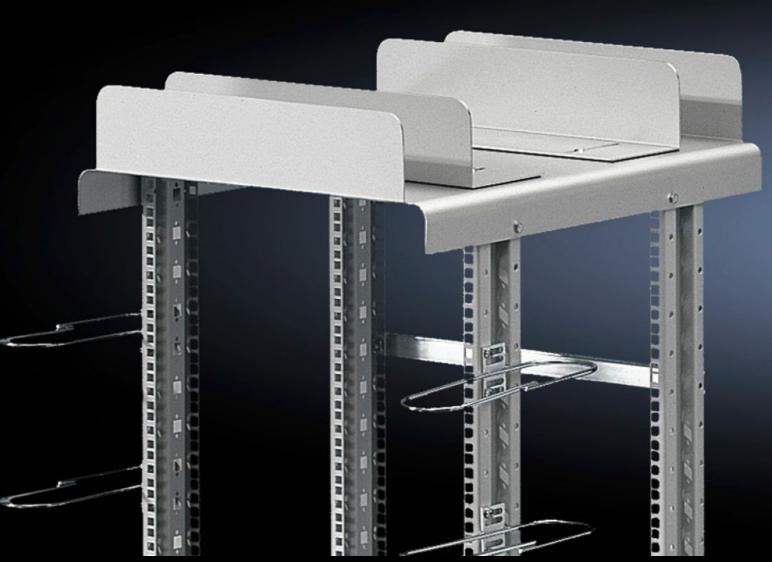

## DK 7411.000 - Roof plate with cable route

For optimised use of the Data Rack as a corridor distributor or cable management rack.

#### **Features**

| Model No.             | DK 7411.000                                                                                                                                                                                                                                                                                                     |
|-----------------------|-----------------------------------------------------------------------------------------------------------------------------------------------------------------------------------------------------------------------------------------------------------------------------------------------------------------|
| Product description   | For optimised use of the Data Rack as a corridor distributor or cable management rack. The size of individual cable routes may be individually dimensioned by sliding the guide plates. On all Data Racks, the roof plate can be attached with two mounting levels and a distance between the levels of 350 mm. |
| Material              | Sheet steel, spray-finished                                                                                                                                                                                                                                                                                     |
| Colour                | RAL 7035                                                                                                                                                                                                                                                                                                        |
| Supply includes       | Roof plate<br>Assembly parts                                                                                                                                                                                                                                                                                    |
| Packs of              | 1 pc(s).                                                                                                                                                                                                                                                                                                        |
| Net weight            | 9.348                                                                                                                                                                                                                                                                                                           |
| Gross weight          | 9.84                                                                                                                                                                                                                                                                                                            |
| Customs tariff number | 73269098                                                                                                                                                                                                                                                                                                        |
| EAN                   | 4028177237599                                                                                                                                                                                                                                                                                                   |
| ECLASS 8.0            | 27182405                                                                                                                                                                                                                                                                                                        |

#### Tender text

Data Rack roof plate with integrated cable management

For optimised use of the Data Rack as a corridor distributor or cable management rack. The size of the separate cableways can be set by moving the guide plates and this enables structured cable routing in data highways and the roof areas. The roof plate can be attached to all data racks using two mounting levels and a level clearance of 350 mm.