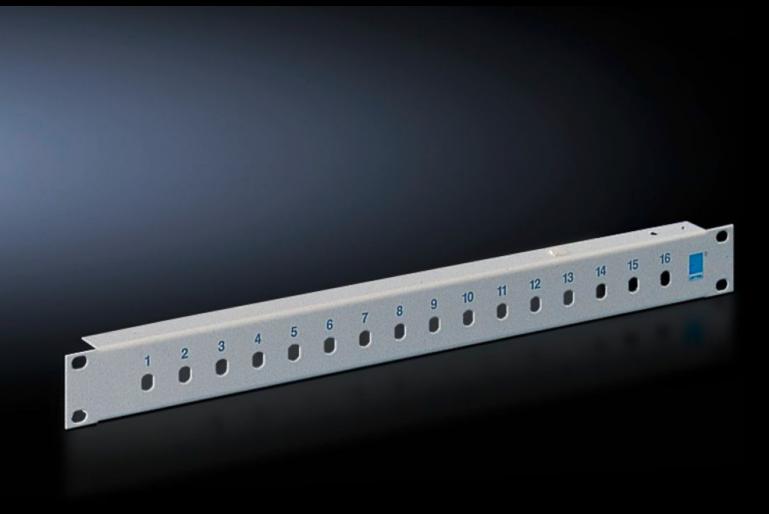

# DK 7437.035 - Patch panel to accommodate ST fibre-optic couplings

To accommodate ST fibre-optic couplings, with accommodation facility for cable clamp straps.

#### **Features**

| Model No.             | DK 7437.035                                                                    |
|-----------------------|--------------------------------------------------------------------------------|
| Product description   | With accommodation facility for cable clamp straps DK 7610.000 or DK 7611.000. |
| Material              | Sheet steel                                                                    |
| Colour                | RAL 7035                                                                       |
| Number of locations   | 16                                                                             |
| Note on Model No.     | Extended delivery times.                                                       |
| Number of locations   | ÷                                                                              |
| Packs of              | 1 pc(s).                                                                       |
| Net weight            | 0.465                                                                          |
| Gross weight          | 0.565                                                                          |
| Customs tariff number | 94039910                                                                       |
| EAN                   | 4028177167773                                                                  |
| ECLASS 8.0            | 19170113                                                                       |