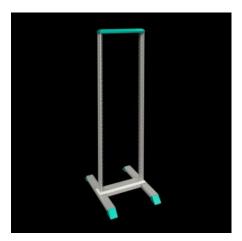

# DK 7445.000 - Data Rack

Data Rack for optimum accessibility from all sides during assembly and installation as well as extensive mobility when using twin castors.

The rack is depth-adjustable in a pitch pattern of 50 mm on a folded sheet steel base/plinth with die-cast zinc feet. The base/plinth can accommodate a second 482.6 mm (19 inch) mounting level, offers the option of floor anchoring and fastening facilities for levelling feet and castors.