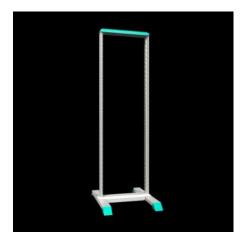

# DK 7445.000 - Data Rack

Data Rack for optimum accessibility from all sides during assembly and installation as well as extensive mobility when using twin castors.

The rack is depth-adjustable in a pitch pattern of 50 mm on a folded sheet steel base/plinth with die-cast zinc feet. The base/plinth can accommodate a second 482.6 mm (19 inch) mounting level, offers the option of floor anchoring and fastening facilities for levelling feet and castors.