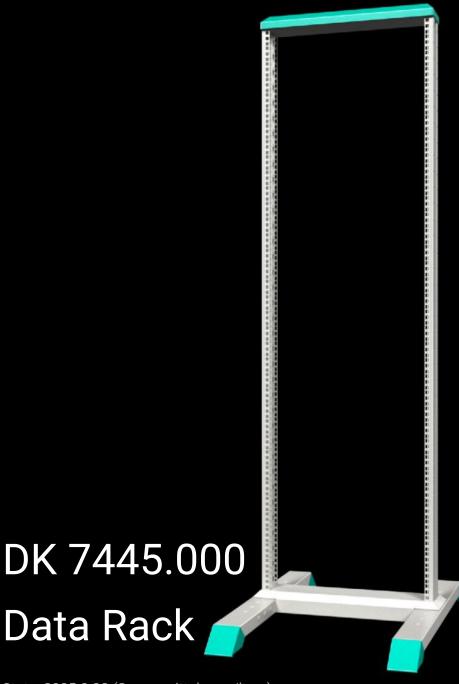

# DK 7445.000 - Data Rack

Data Rack for optimum accessibility from all sides during assembly and installation as well as extensive mobility when using twin castors.

### **Features**

| Model No.                                                    | DK 7445.000                                                                                                                                                                                    |
|--------------------------------------------------------------|------------------------------------------------------------------------------------------------------------------------------------------------------------------------------------------------|
| Material                                                     | Profile frame, base/plinth: Sheet steel<br>Feet: Die-cast zinc                                                                                                                                 |
| General colour                                               | RAL 7035                                                                                                                                                                                       |
| Colour                                                       | Profile frame, base/plinth: RAL 7035<br>Trim panel, feet: RAL 5018                                                                                                                             |
| Supply includes                                              | Torsionally stiff profile frame with 482.6 mm (19") punchings<br>Stable base/plinth with integral feet, with the option of floor<br>anchoring without base trim panels<br>Mounting accessories |
| Dimensions                                                   | Width: 550 mm<br>Height: 2,122 mm<br>Depth: 750 mm                                                                                                                                             |
| Units                                                        | 45 U                                                                                                                                                                                           |
| Units                                                        | 45 U                                                                                                                                                                                           |
| Distance from the second mounting level, 50 mm pitch pattern | 150 - 350 mm                                                                                                                                                                                   |