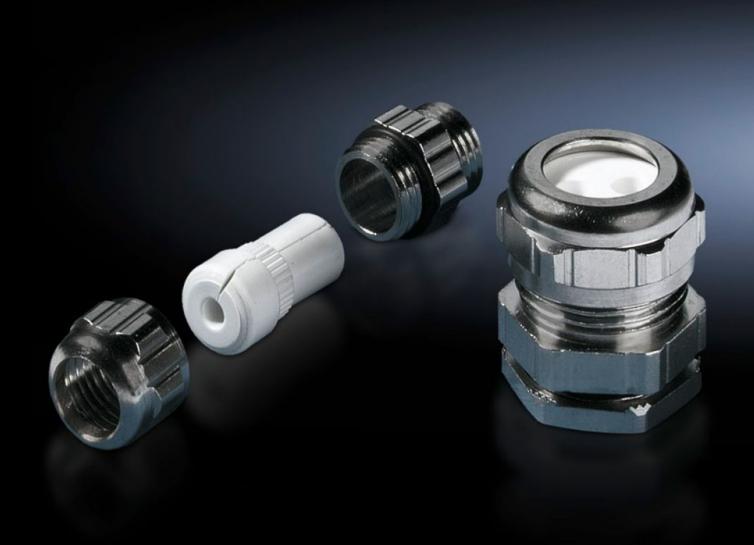

### DK 7455.030 - Cable glands for fibre-optic technology

Allows super-easy cable entry, especially suitable for routing break-out cables, as this eliminates unnecessary bending of the fibre-optic cables.

#### **Features**

| Model No.             | DK 7455.030                                                                                                                                                                                    |
|-----------------------|------------------------------------------------------------------------------------------------------------------------------------------------------------------------------------------------|
| Design                | for cable diameter, 2 x 3 mm                                                                                                                                                                   |
| Product description   | The common size PG 13.5 has a slotted interior seal. This allows super-easy cable entry. Ideal for routing break-out cables, as this eliminates unnecessary bending of the fibre-optic cables. |
| Material              | Cable gland: Brass<br>Inner seal: Soft PVC insert                                                                                                                                              |
| Surface finish        | Screw connection: Nickel-plated                                                                                                                                                                |
| Packs of              | 12 pc(s).                                                                                                                                                                                      |
| Net weight            | 0.6                                                                                                                                                                                            |
| Gross weight          | 0.688                                                                                                                                                                                          |
| Customs tariff number | 73182900                                                                                                                                                                                       |
| EAN                   | 4028177187269                                                                                                                                                                                  |
| ECLASS 8.0            | 27149109                                                                                                                                                                                       |

#### Tender text

Divided PG 13.5 cable gland

PG cable gland: galvanised, nickel-plated

PG cable gland: Brass; Inner seal: Soft PVC insert

PG 13.5 fibre-optic cable gland

© Rittal 2025 3