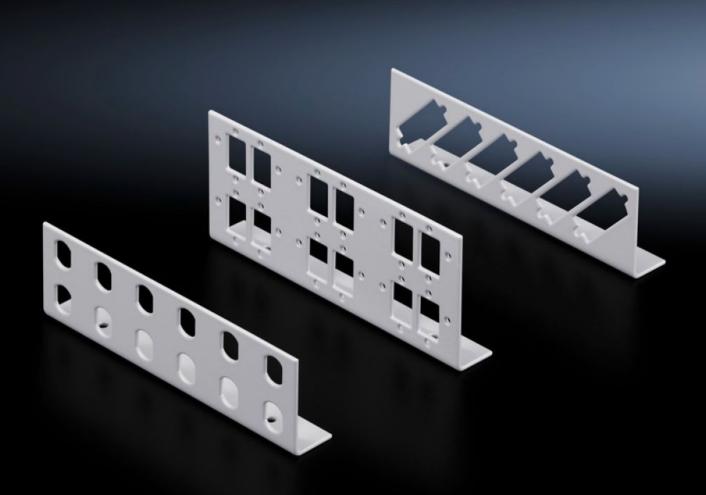

## DK 7463.100 - Patch panels for small fibre-optic distributors

Patch panel for small fibre optic distributors for ST, SC, E-2000 and E-2000 duplex couplings.

#### **Features**

| Model No.                                   | DK 7463.100                                                                                                                       |  |
|---------------------------------------------|-----------------------------------------------------------------------------------------------------------------------------------|--|
| Design                                      | E-2000 Duplex = 6 locations                                                                                                       |  |
| Product description                         | Various patch panels with different connector types are available for individual configuration of small fibre-optic distributors. |  |
| Material                                    | Sheet steel                                                                                                                       |  |
| Colour                                      | RAL 7035                                                                                                                          |  |
| Supply includes                             | Patch panel<br>Assembly parts                                                                                                     |  |
| Number of patch panels per enclosure (max.) | 2                                                                                                                                 |  |
| Basic material                              | Sheet steel                                                                                                                       |  |
| for fibre-optic coupling                    | SC<br>E-2000<br>E-2000 duplex                                                                                                     |  |
| Number of locations                         | Single: Duplex: 12<br>6                                                                                                           |  |
| Packs of                                    | 2 pc(s).                                                                                                                          |  |
| Net weight                                  | 0.16                                                                                                                              |  |
| Gross weight                                | 0.191                                                                                                                             |  |
| PCF per pack (cradle-to-gate)               | 0.7 kg CO2 eq (Cat B)                                                                                                             |  |
| Note on PCF category                        | Category B: PCF value (cradle-to-gate) based on the product weight, approximately calculated and self-declared                    |  |
| Customs tariff number                       | 94039910                                                                                                                          |  |
| EAN                                         | 4028177187153                                                                                                                     |  |