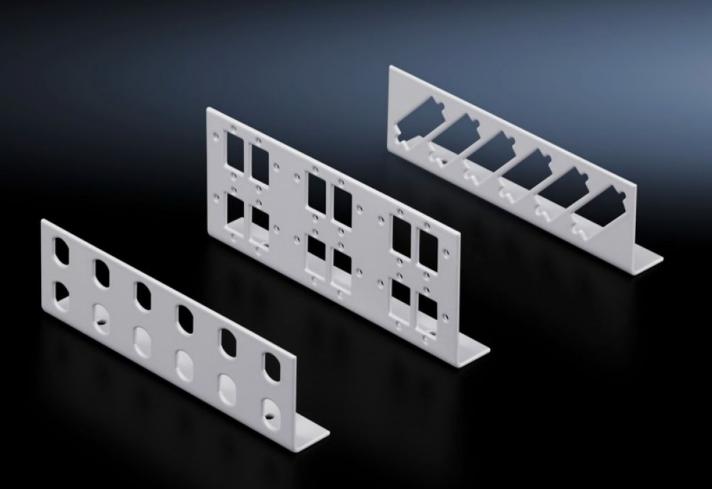

## DK 7463.200 - Patch panels for small fibre-optic distributors

Patch panel for small fibre optic distributors for ST, SC, E-2000 and E-2000 duplex couplings.

## Features

| Model No.                                      | DK 7463.200                                                                                                                       |
|------------------------------------------------|-----------------------------------------------------------------------------------------------------------------------------------|
| Product description                            | Various patch panels with different connector types are available for individual configuration of small fibre-optic distributors. |
| Material                                       | Sheet steel                                                                                                                       |
| Colour                                         | RAL 7035                                                                                                                          |
| Supply includes                                | Patch panel<br>Assembly parts                                                                                                     |
| Number of patch panels per<br>enclosure (max.) | 2                                                                                                                                 |
| Basic material                                 | Sheet steel                                                                                                                       |
| for fibre-optic coupling                       | SC duplex                                                                                                                         |
| Number of locations                            | Duplex: 6                                                                                                                         |
| Packs of                                       | 2 pc(s).                                                                                                                          |
| Net weight                                     | 0.09                                                                                                                              |
| Gross weight                                   | 0.148                                                                                                                             |
| PCF per pack (cradle-to-gate)                  | 0.6 kg CO2 eq (Cat B)                                                                                                             |
| Note on PCF category                           | Category B: PCF value (cradle-to-gate) based on the product weight, approximately calculated and self-declared                    |
| Customs tariff number                          | 94039910                                                                                                                          |
| EAN                                            | 4028177187160                                                                                                                     |
| ETIM 9                                         | EC001130                                                                                                                          |
| ECLASS 8.0                                     | 19170113                                                                                                                          |
|                                                |                                                                                                                                   |