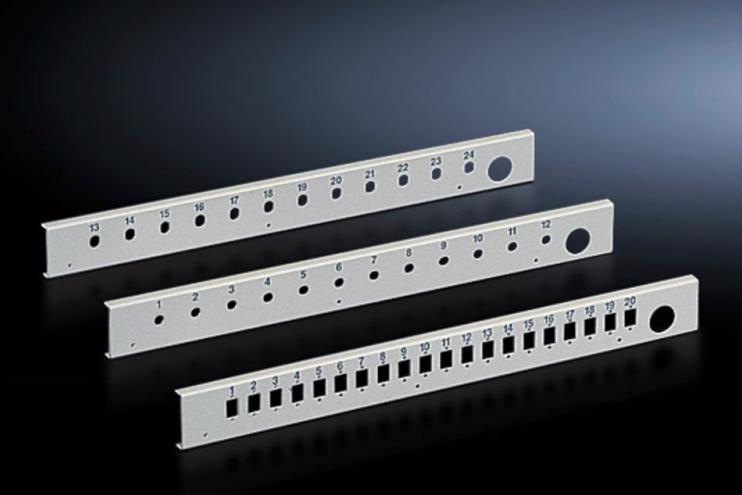

# DK 7474.535 - Patch panel for fibre-optic splicing box, lockable

There are 5 different fibre-optic panels available for various coupling types. The number of locations per panel varies depending on the chosen variant and basic size of the panel.

#### **Features**

| Model No.                | DK 7474.535                                                                                                                                          |
|--------------------------|------------------------------------------------------------------------------------------------------------------------------------------------------|
| Product description      | For splicing boxes, there is a choice of multiple panels with corresponding cut-outs for the installation of single or duplex fibre-optic couplings. |
| Material                 | Sheet steel                                                                                                                                          |
| Colour                   | RAL 7035                                                                                                                                             |
| Number of locations      | 24                                                                                                                                                   |
| for fibre-optic coupling | ST                                                                                                                                                   |
| Units                    | 2 U                                                                                                                                                  |
| Packs of                 | 1 pc(s).                                                                                                                                             |
| Net weight               | 0.459                                                                                                                                                |
| Gross weight             | 0.583                                                                                                                                                |
| Customs tariff number    | 94039910                                                                                                                                             |
| EAN                      | 4028177167940                                                                                                                                        |
| ETIM 9                   | EC001129                                                                                                                                             |
| ECLASS 8.0               | 19170113                                                                                                                                             |
|                          |                                                                                                                                                      |

### Tender text

Patch panel for fibre-optic splicing box, 2 U

For installing 24 x ST couplings including fixtures for holding the cable clamping devices.

Version: Sheet steel Spray finish: RAL 7035

© Rittal 2025 3