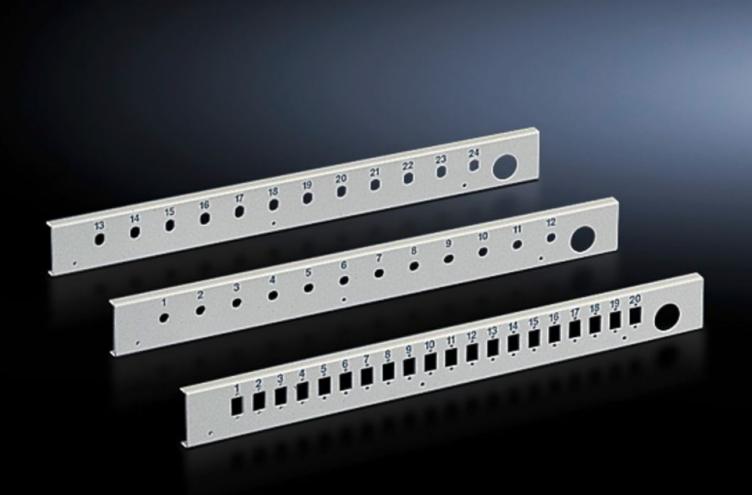

# DK 7478.535 - Patch panel for fibre-optic splicing box, lockable

There are 5 different fibre-optic panels available for various coupling types. The number of locations per panel varies depending on the chosen variant and basic size of the panel.

#### **Features**

| Model No.                     | DK 7478.535                                                                                                                                          |
|-------------------------------|------------------------------------------------------------------------------------------------------------------------------------------------------|
| Product description           | For splicing boxes, there is a choice of multiple panels with corresponding cut-outs for the installation of single or duplex fibre-optic couplings. |
| Material                      | Sheet steel                                                                                                                                          |
| Colour                        | RAL 7035                                                                                                                                             |
| Number of locations           | 24                                                                                                                                                   |
| for fibre-optic coupling      | E-2000<br>E-2000 duplex<br>SC<br>LC duplex                                                                                                           |
| Note on Model No.             | For E-2000 duplex only half of the locations are available.                                                                                          |
| Units                         | 2 U                                                                                                                                                  |
| Packs of                      | 1 pc(s).                                                                                                                                             |
| Net weight                    | 0.45                                                                                                                                                 |
| Gross weight                  | 0.553                                                                                                                                                |
| PCF per pack (cradle-to-gate) | 2.1 kg CO2 eq (Cat B)                                                                                                                                |
| Note on PCF category          | Category B: PCF value (cradle-to-gate) based on the product weight approximately calculated and self-declared                                        |
| Customs tariff number         | 94039910                                                                                                                                             |
| EAN                           | 4028177167988                                                                                                                                        |
| ETIM 9                        | EC001130                                                                                                                                             |
| ECLASS 8.0                    | 19170113                                                                                                                                             |
|                               |                                                                                                                                                      |

### Tender text

Patch panel for fibre-optic splicing box, 2 U

For installing 24 European 2000 SC couplings or 12 E 2000 duplex couplings including fixtures for holding the cable clamping devices.

Version: Sheet steel Spray finish: RAL 7035