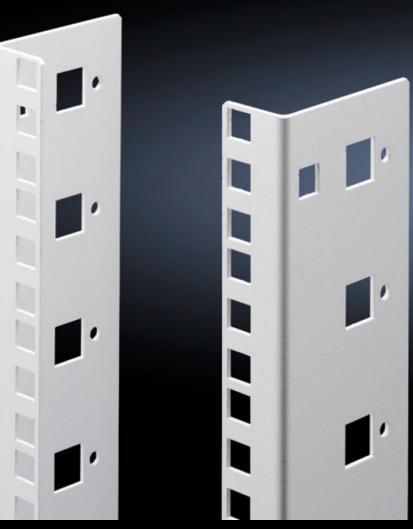

## DK 7507.706 - Mounting angles, 482.6 mm (19") for FlatBox

L-shaped bracket as 2nd attachment level

## Features

| Model No.                     | DK 7507.706                                                                                                                             |
|-------------------------------|-----------------------------------------------------------------------------------------------------------------------------------------|
| Product description           | L-shaped bracket as 2nd attachment level                                                                                                |
| Material                      | Sheet steel, spray-finished                                                                                                             |
| Colour                        | RAL 7035                                                                                                                                |
| Supply includes               | Assembly parts for fast, tool-free assembly                                                                                             |
| Units                         | 6 U                                                                                                                                     |
| Note                          | The 2nd attachment level should always be ordered in the same<br>height as the basic enclosure<br>Partial configuration is not possible |
| Packs of                      | 2 pc(s).                                                                                                                                |
| Net weight                    | 0.56                                                                                                                                    |
| Gross weight                  | 0.693                                                                                                                                   |
| PCF per pack (cradle-to-gate) | 2.6 kg CO2 eq (Cat B)                                                                                                                   |
| Note on PCF category          | Category B: PCF value (cradle-to-gate) based on the product weight, approximately calculated and self-declared                          |
| Customs tariff number         | 73269098                                                                                                                                |
| EAN                           | 4028177551497                                                                                                                           |
| ETIM 9                        | EC002620                                                                                                                                |
| ECLASS 8.0                    | 27189261                                                                                                                                |
|                               |                                                                                                                                         |

## Tender text

Mounting angles for 482.6 mm (19") components 6 U

As second rear mounting level in the Rittal FlatBox enclosure system. The rear mounting angles are always to be installed at enclosure height, partial installation is not possible. Material: Sheet steel, spray finished in RAL 7035