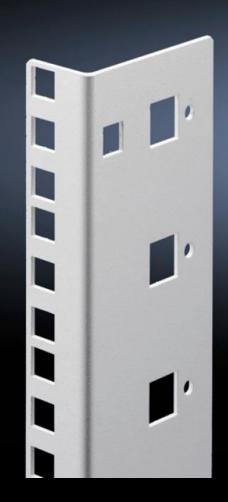

## DK 7507.709 - Mounting angles, 482.6 mm (19") for FlatBox

L-shaped bracket as 2nd attachment level

## **Features**

| Model No.                     | DK 7507.709                                                                                                                       |
|-------------------------------|-----------------------------------------------------------------------------------------------------------------------------------|
| Product description           | L-shaped bracket as 2nd attachment level                                                                                          |
| Material                      | Sheet steel, spray-finished                                                                                                       |
| Colour                        | RAL 7035                                                                                                                          |
| Supply includes               | Assembly parts for fast, tool-free assembly                                                                                       |
| Units                         | 9 U                                                                                                                               |
| Note                          | The 2nd attachment level should always be ordered in the same height as the basic enclosure Partial configuration is not possible |
| Packs of                      | 2 pc(s).                                                                                                                          |
| Net weight                    | 0.92                                                                                                                              |
| Gross weight                  | 0.94                                                                                                                              |
| PCF per pack (cradle-to-gate) | 3.6 kg CO2 eq (Cat B)                                                                                                             |
| Note on PCF category          | Category B: PCF value (cradle-to-gate) based on the product weight, approximately calculated and self-declared                    |
| Customs tariff number         | 73269098                                                                                                                          |
| EAN                           | 4028177551503                                                                                                                     |
| ETIM 9                        | EC002620                                                                                                                          |
| ECLASS 8.0                    | 27189261                                                                                                                          |
|                               |                                                                                                                                   |

## Tender text

© Rittal 2025

Mounting angles for 482.6 mm (19") components 9  $\rm U$ 

As second rear mounting level in the Rittal FlatBox enclosure system. The rear mounting angles are always to be installed at enclosure height, partial installation is not possible.