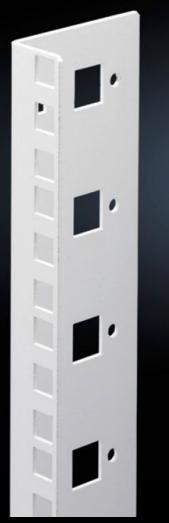

## DK 7507.709 - Mounting angles, 482.6 mm (19") for FlatBox

L-shaped bracket as 2nd attachment level

## **Features**

| Model No.                     | DK 7507.709                                                                                                                       |
|-------------------------------|-----------------------------------------------------------------------------------------------------------------------------------|
| Product description           | L-shaped bracket as 2nd attachment level                                                                                          |
| Material                      | Sheet steel, spray-finished                                                                                                       |
| Colour                        | RAL 7035                                                                                                                          |
| Supply includes               | Assembly parts for fast, tool-free assembly                                                                                       |
| Units                         | 9 U                                                                                                                               |
| Note                          | The 2nd attachment level should always be ordered in the same height as the basic enclosure Partial configuration is not possible |
| Packs of                      | 2 pc(s).                                                                                                                          |
| Net weight                    | 0.92                                                                                                                              |
| Gross weight                  | 0.94                                                                                                                              |
| PCF per pack (cradle-to-gate) | 3.6 kg CO2 eq (Cat B)                                                                                                             |
| Note on PCF category          | Category B: PCF value (cradle-to-gate) based on the product weight, approximately calculated and self-declared                    |
| Customs tariff number         | 73269098                                                                                                                          |
| EAN                           | 4028177551503                                                                                                                     |
| ETIM 9                        | EC002620                                                                                                                          |
| ECLASS 8.0                    | 27189261                                                                                                                          |
|                               |                                                                                                                                   |

## Tender text

© Rittal 2025

Mounting angles for 482.6 mm (19") components 9  $\rm U$ 

As second rear mounting level in the Rittal FlatBox enclosure system. The rear mounting angles are always to be installed at enclosure height, partial installation is not possible.