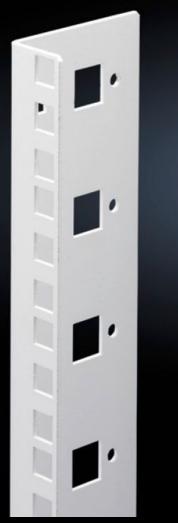

## DK 7507.715 - Mounting angles, 482.6 mm (19") for FlatBox

L-shaped bracket as 2nd attachment level

## **Features**

| Model No.                     | DK 7507.715                                                                                                                       |
|-------------------------------|-----------------------------------------------------------------------------------------------------------------------------------|
| Product description           | L-shaped bracket as 2nd attachment level                                                                                          |
| Material                      | Sheet steel, spray-finished                                                                                                       |
| Colour                        | RAL 7035                                                                                                                          |
| Supply includes               | Assembly parts for fast, tool-free assembly                                                                                       |
| Units                         | 15 U                                                                                                                              |
| Note                          | The 2nd attachment level should always be ordered in the same height as the basic enclosure Partial configuration is not possible |
| Packs of                      | 2 pc(s).                                                                                                                          |
| Net weight                    | 1.45                                                                                                                              |
| Gross weight                  | 1.46                                                                                                                              |
| PCF per pack (cradle-to-gate) | 5.6 kg CO2 eq (Cat B)                                                                                                             |
| Note on PCF category          | Category B: PCF value (cradle-to-gate) based on the product weight, approximately calculated and self-declared                    |
| Customs tariff number         | 73269098                                                                                                                          |
| EAN                           | 4028177551527                                                                                                                     |
| ETIM 9                        | EC002620                                                                                                                          |
| ECLASS 8.0                    | 27189261                                                                                                                          |
|                               |                                                                                                                                   |

## Tender text

© Rittal 2025

Mounting angles for 482.6 mm (19") components  $15\,\mathrm{U}$ 

As second rear mounting level in the Rittal FlatBox enclosure system. The rear mounting angles are always to be installed at enclosure height, partial installation is not possible.