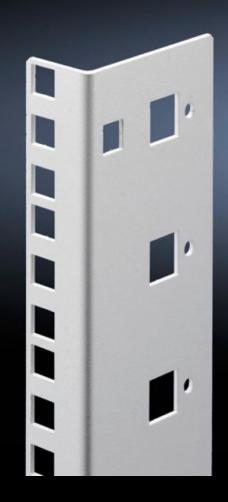

## DK 7507.715 - Mounting angles, 482.6 mm (19") for FlatBox

L-shaped bracket as 2nd attachment level

## **Features**

| Model No.                     | DK 7507.715                                                                                                                       |
|-------------------------------|-----------------------------------------------------------------------------------------------------------------------------------|
| Product description           | L-shaped bracket as 2nd attachment level                                                                                          |
| Material                      | Sheet steel, spray-finished                                                                                                       |
| Colour                        | RAL 7035                                                                                                                          |
| Supply includes               | Assembly parts for fast, tool-free assembly                                                                                       |
| Units                         | 15 U                                                                                                                              |
| Note                          | The 2nd attachment level should always be ordered in the same height as the basic enclosure Partial configuration is not possible |
| Packs of                      | 2 pc(s).                                                                                                                          |
| Net weight                    | 1.45                                                                                                                              |
| Gross weight                  | 1.46                                                                                                                              |
| PCF per pack (cradle-to-gate) | 5.6 kg CO2 eq (Cat B)                                                                                                             |
| Note on PCF category          | Category B: PCF value (cradle-to-gate) based on the product weight, approximately calculated and self-declared                    |
| Customs tariff number         | 73269098                                                                                                                          |
| EAN                           | 4028177551527                                                                                                                     |
| ETIM 9                        | EC002620                                                                                                                          |
| ECLASS 8.0                    | 27189261                                                                                                                          |
|                               |                                                                                                                                   |

## Tender text

© Rittal 2025

Mounting angles for 482.6 mm (19") components  $15\,\mathrm{U}$ 

As second rear mounting level in the Rittal FlatBox enclosure system. The rear mounting angles are always to be installed at enclosure height, partial installation is not possible.