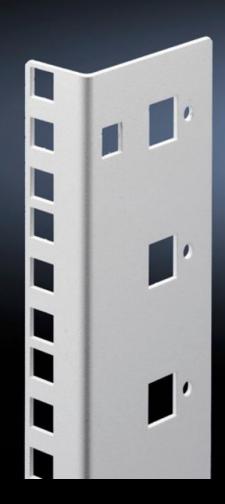

## DK 7507.721 - Mounting angles, 482.6 mm (19") for FlatBox

L-shaped bracket as 2nd attachment level

## **Features**

| Model No.                     | DK 7507.721                                                                                                                       |
|-------------------------------|-----------------------------------------------------------------------------------------------------------------------------------|
| Product description           | L-shaped bracket as 2nd attachment level                                                                                          |
| Material                      | Sheet steel, spray-finished                                                                                                       |
| Colour                        | RAL 7035                                                                                                                          |
| Supply includes               | Assembly parts for fast, tool-free assembly                                                                                       |
| Units                         | 21 U                                                                                                                              |
| Note                          | The 2nd attachment level should always be ordered in the same height as the basic enclosure Partial configuration is not possible |
| Packs of                      | 2 pc(s).                                                                                                                          |
| Net weight                    | 1.708                                                                                                                             |
| Gross weight                  | 1.907                                                                                                                             |
| PCF per pack (cradle-to-gate) | 7.3 kg CO2 eq (Cat B)                                                                                                             |
| Note on PCF category          | Category B: PCF value (cradle-to-gate) based on the product weight, approximately calculated and self-declared                    |
| Customs tariff number         | 73269098                                                                                                                          |
| EAN                           | 4028177551541                                                                                                                     |
| ETIM 9                        | EC002620                                                                                                                          |
| ECLASS 8.0                    | 27189261                                                                                                                          |
|                               |                                                                                                                                   |

## Tender text

© Rittal 2025

Mounting angles for 482.6 mm (19") components  $21~\mathrm{U}$ 

As second rear mounting level in the Rittal FlatBox enclosure system. The rear mounting angles are always to be installed at enclosure height, partial installation is not possible.