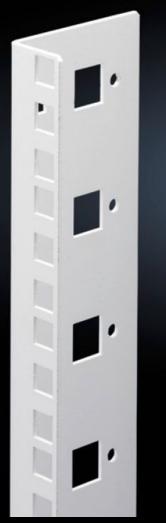

## DK 7507.721 - Mounting angles, 482.6 mm (19") for FlatBox

L-shaped bracket as 2nd attachment level

## **Features**

| Model No.                     | DK 7507.721                                                                                                                       |
|-------------------------------|-----------------------------------------------------------------------------------------------------------------------------------|
| Product description           | L-shaped bracket as 2nd attachment level                                                                                          |
| Material                      | Sheet steel, spray-finished                                                                                                       |
| Colour                        | RAL 7035                                                                                                                          |
| Supply includes               | Assembly parts for fast, tool-free assembly                                                                                       |
| Units                         | 21 U                                                                                                                              |
| Note                          | The 2nd attachment level should always be ordered in the same height as the basic enclosure Partial configuration is not possible |
| Packs of                      | 2 pc(s).                                                                                                                          |
| Net weight                    | 1.708                                                                                                                             |
| Gross weight                  | 1.907                                                                                                                             |
| PCF per pack (cradle-to-gate) | 7.3 kg CO2 eq (Cat B)                                                                                                             |
| Note on PCF category          | Category B: PCF value (cradle-to-gate) based on the product weight, approximately calculated and self-declared                    |
| Customs tariff number         | 73269098                                                                                                                          |
| EAN                           | 4028177551541                                                                                                                     |
| ETIM 9                        | EC002620                                                                                                                          |
| ECLASS 8.0                    | 27189261                                                                                                                          |
|                               |                                                                                                                                   |

## Tender text

© Rittal 2025

Mounting angles for 482.6 mm (19") components  $21~\mathrm{U}$ 

As second rear mounting level in the Rittal FlatBox enclosure system. The rear mounting angles are always to be installed at enclosure height, partial installation is not possible.