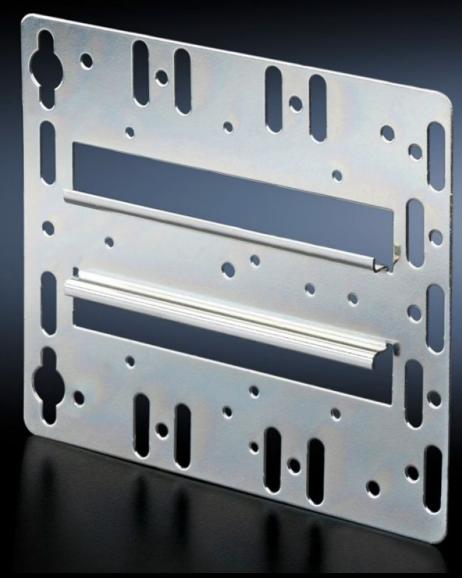

## TS 7526.964 - Mounting plate with integral top-hat rail

May be screw-fastened, with integral top-hat rail for direct snap-mounting of components such as speed control, enclosure internal thermostat and hygrostat.

#### **Features**

| For direct snap-mounting of components such as speed control, enclosure internal thermostat and hygrostat. |
|------------------------------------------------------------------------------------------------------------|
|                                                                                                            |
| Sheet steel                                                                                                |
| Zinc-plated                                                                                                |
| Mounting plate Assembly parts                                                                              |
| Enclosure type: AX VX VX SE AX IT VX IT TE                                                                 |
| 1 pc(s).                                                                                                   |
| 0.196                                                                                                      |
| 0.206                                                                                                      |
| 0.8 kg CO2 eq (Cat B)                                                                                      |
|                                                                                                            |