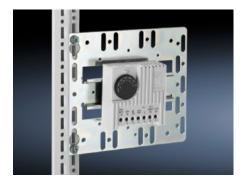

## TS 7526.964 - Mounting plate with integral top-hat rail

May be screw-fastened, with integral top-hat rail for direct snap-mounting of components such as speed control, enclosure internal thermostat and hygrostat.

#### **Features**

| For direct snap-mounting of components such as speed control, enclosure internal thermostat and hygrostat. |
|------------------------------------------------------------------------------------------------------------|
|                                                                                                            |
| Sheet steel                                                                                                |
| Zinc-plated                                                                                                |
| Mounting plate Assembly parts                                                                              |
| Enclosure type: AX VX VX SE AX IT VX IT TE                                                                 |
| 1 pc(s).                                                                                                   |
| 0.196                                                                                                      |
| 0.206                                                                                                      |
| 0.8 kg CO2 eq (Cat B)                                                                                      |
|                                                                                                            |

## Tender text

Mounting plate with integral top-hat rail Material: Sheet steel, zinc-plated, passivated

© Rittal 2025 3