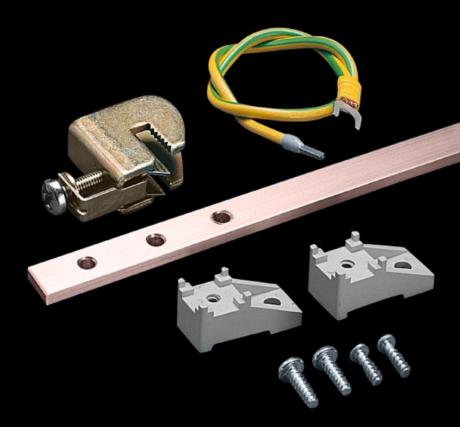

### DK 7549.000 - Extension kit for earth rail, vertical

For system-compatible expansion of the star earthing on the vertical potential equalisation rail.

#### **Features**

| Model No.             | DK 7549.000                                                                                                                                                  |
|-----------------------|--------------------------------------------------------------------------------------------------------------------------------------------------------------|
| Product description   | For system-compatible expansion of the star earthing on the vertical potential equalisation rail.                                                            |
| Supply includes       | Earthing leads 6 mm2, L = 500 mm  Preassembled, with ring terminal and wire end ferrule  Conductor connection clamps 2.5 – 16 mm <sup>2</sup> Assembly parts |
| Packs of              | 10 pc(s).                                                                                                                                                    |
| Net weight            | 0.58                                                                                                                                                         |
| Gross weight          | 0.687                                                                                                                                                        |
| Customs tariff number | 73269098                                                                                                                                                     |
| EAN                   | 4028177187320                                                                                                                                                |
| ETIM 9                | EC001503                                                                                                                                                     |
| ECLASS 8.0            | 27149219                                                                                                                                                     |

#### Tender text

6 mm<sup>2</sup> earthing lead, 500 mm,

6 mm² earthing lead, pre-configured with ring terminal and wire end ferrule, L = 500 mm, with 2.5 -16 mm² earth terminals, includes assembly parts.