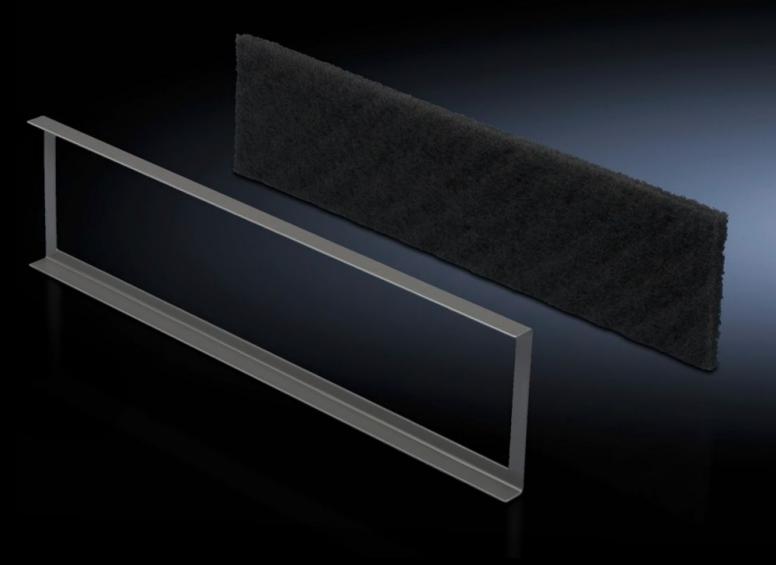

## DK 7561.500 - Filter mat for base/plinth component, vented and base/plinth component, vented, with designer trim panel

Mounting frame including filter mat for the base/plinth trim.

## **Features**

| Model No.             | DK 7561.500                                                                                                                                                                       |
|-----------------------|-----------------------------------------------------------------------------------------------------------------------------------------------------------------------------------|
| Product description   | To cover the trim panel in the base/plinth component. The mounting frame slides into position behind the filter mat in the base/plinth trim panel. Filter class G3 to DIN EN 779. |
| Supply includes       | Mounting frame                                                                                                                                                                    |
| To fit                | Width: 600 mm                                                                                                                                                                     |
| Packs of              | 1 pc(s).                                                                                                                                                                          |
| Net weight            | 0.23                                                                                                                                                                              |
| Gross weight          | 0.3                                                                                                                                                                               |
| Customs tariff number | 56039390                                                                                                                                                                          |
| EAN                   | 4028177221284                                                                                                                                                                     |
| ECLASS 8.0            | 27189272                                                                                                                                                                          |