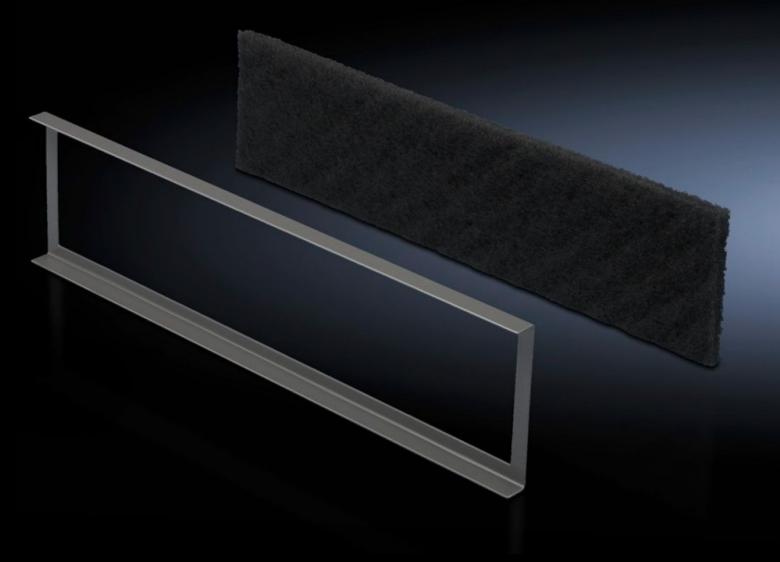

## DK 7581.500 - Filter mat for base/plinth component, vented and base/plinth component, vented, with designer trim panel

Mounting frame including filter mat for the base/plinth trim.

## **Features**

| Model No.             | DK 7581.500                                                                                                                                                                       |
|-----------------------|-----------------------------------------------------------------------------------------------------------------------------------------------------------------------------------|
| Product description   | To cover the trim panel in the base/plinth component. The mounting frame slides into position behind the filter mat in the base/plinth trim panel. Filter class G3 to DIN EN 779. |
| Supply includes       | Mounting frame                                                                                                                                                                    |
| To fit                | Width: 800 mm                                                                                                                                                                     |
| Packs of              | 1 pc(s).                                                                                                                                                                          |
| Net weight            | 0.38                                                                                                                                                                              |
| Gross weight          | 0.42                                                                                                                                                                              |
| Customs tariff number | 56039390                                                                                                                                                                          |
| EAN                   | 4028177221291                                                                                                                                                                     |
| ECLASS 8.0            | 27189272                                                                                                                                                                          |