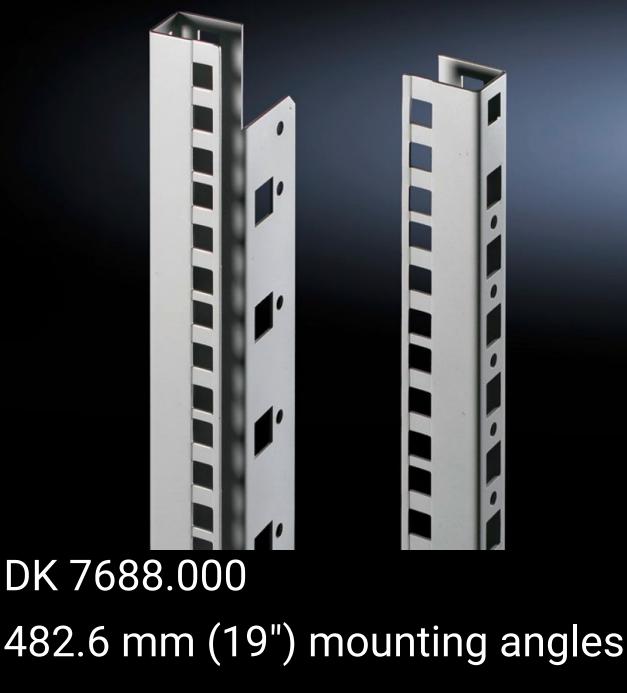

## DK 7688.000 - 482.6 mm (19") mounting angles for DK PS, CS New Basicgehäuse

For mounting 482.6 mm (19") components in Networking and Server Racks DK PS and in Outdoor enclosures CS New Basic

## Features

| Model No.                     | DK 7688.000                                                                                                                                                                                                                                               |
|-------------------------------|-----------------------------------------------------------------------------------------------------------------------------------------------------------------------------------------------------------------------------------------------------------|
| Product description           | For mounting 482.6 mm (19") components in DK PS network and<br>server enclosures and in CS New Basic outdoor enclosures. The<br>mounting angles are depth-adjustable on a 25 mm pitch pattern. A<br>depth stay is required to attach the mounting angles. |
| Material                      | Sheet steel                                                                                                                                                                                                                                               |
| Surface finish                | Zinc-plated                                                                                                                                                                                                                                               |
| Supply includes               | Assembly parts                                                                                                                                                                                                                                            |
| Units                         | 24 U                                                                                                                                                                                                                                                      |
| Installation dimensions       | Installation depth for components: 482.6 mm<br>Installation width for components: 19"                                                                                                                                                                     |
| To fit                        | Enclosure type: CS basic enclosures<br>DK PS<br>Height: = 1,200 mm                                                                                                                                                                                        |
| Packs of                      | 2 pc(s).                                                                                                                                                                                                                                                  |
| Net weight                    | 2.494                                                                                                                                                                                                                                                     |
| Gross weight                  | 2.693                                                                                                                                                                                                                                                     |
| PCF per pack (cradle-to-gate) | 10.3 kg CO2 eq (Cat B)                                                                                                                                                                                                                                    |
| Note on PCF category          | Category B: PCF value (cradle-to-gate) based on the product weight, approximately calculated and self-declared                                                                                                                                            |
| Customs tariff number         | 73269098                                                                                                                                                                                                                                                  |
| EAN                           | 4028177133341                                                                                                                                                                                                                                             |
| ETIM 9                        | EC002620                                                                                                                                                                                                                                                  |
|                               |                                                                                                                                                                                                                                                           |