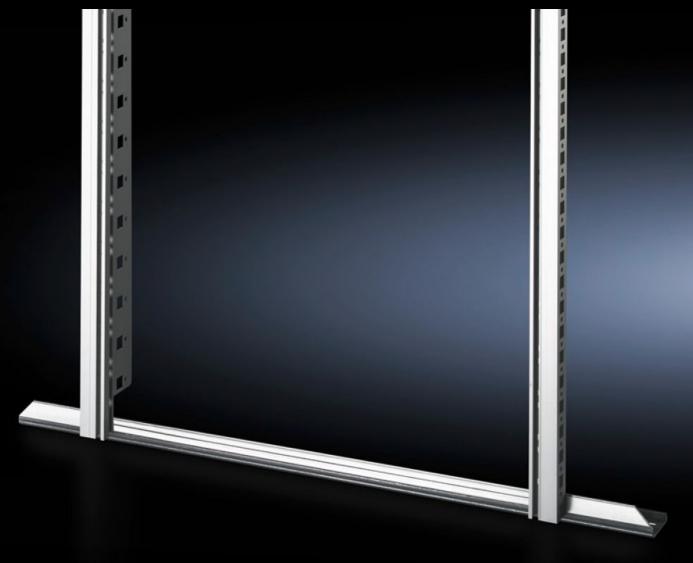

# DK 7696.000 - Installation bracket for 482.6 mm (19") mounting angles

Required for the attachment of mounting angles 482.6 mm (19").

### Tender text

482.6 mm (19") bracket for 600 mm wide network enclosures

Mounting bracket for installing mounting angles in U pitch pattern or T-slot mounting angles in 600 mm wide network enclosures.

Material: 3 mm steel sheet, 2 x folded