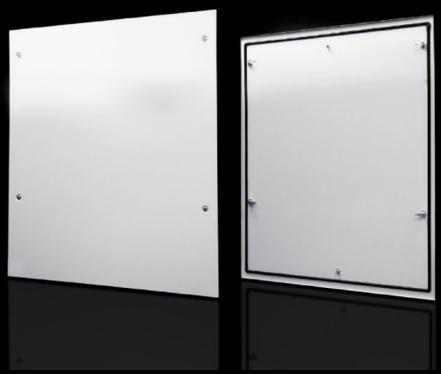

## DK 7824.120 - Side panel, lockable for TS, TS IT

Side panel, lockable, sheet steel, for TS.

#### **Features**

| Model No.             | DK 7824.120                                                                                     |
|-----------------------|-------------------------------------------------------------------------------------------------|
| Product description   | Simply locate from above. Lock with security lock no. 3524 E. Earthing bolt with contact track. |
| Material              | Sheet steel                                                                                     |
| Surface finish        | Spray-finished                                                                                  |
| Colour                | RAL 7035                                                                                        |
| Supply includes       | 2 side panels each with 4 security locks no. 3524 E                                             |
| To fit                | Enclosure type: TS<br>TS IT<br>Height: 1,200 mm<br>Depth: 1,000 mm                              |
| Basic material        | Sheet steel                                                                                     |
| Packs of              | 2 pc(s).                                                                                        |
| Net weight            | 28.6                                                                                            |
| Gross weight          | 29.8                                                                                            |
| Customs tariff number | 94039910                                                                                        |
| EAN                   | 4028177330672                                                                                   |
| E-Number Sweden       | E7239565                                                                                        |
| ETIM 9                | EC002524                                                                                        |
|                       |                                                                                                 |