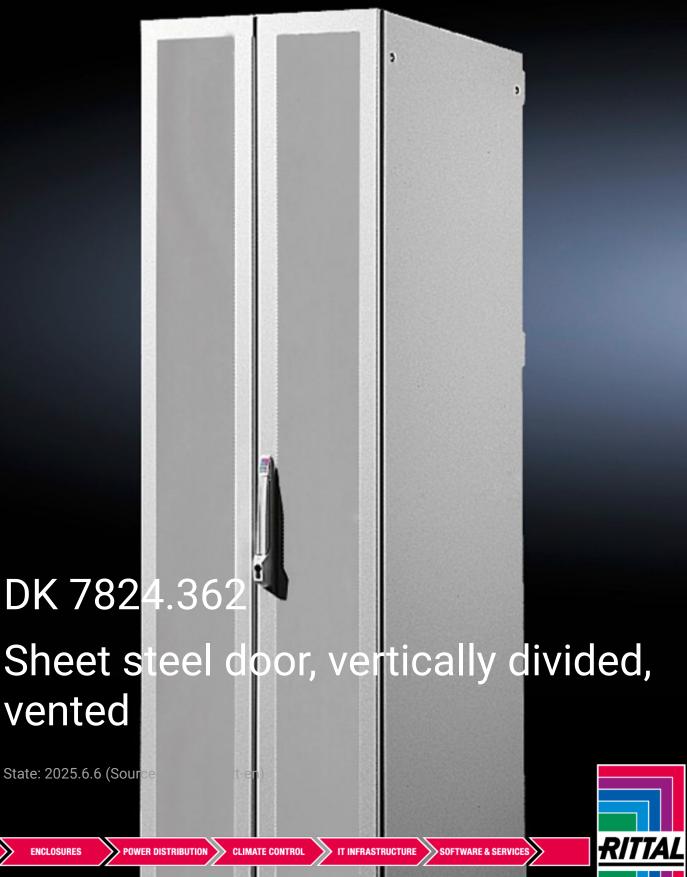

## DK 7824.362 - Sheet steel door, vertically divided, vented for DK-TS

To replace existing doors. Thanks to the minimal rotation radius of the individual doors, the distance between individual bayed enclosure suites may be reduced.

## **Features**

| Model No.                            | DK 7824.362                                                                                                                                                                                                                                                                                                                                                                                                   |
|--------------------------------------|---------------------------------------------------------------------------------------------------------------------------------------------------------------------------------------------------------------------------------------------------------------------------------------------------------------------------------------------------------------------------------------------------------------|
| Product description                  | With 130° hinges and locking rod, including comfort handle for profile half-cylinders with security lock no. 3524 E. Thanks to the minimal rotation radius of the individual doors, the distance between individual bayed enclosure suites may be reduced. The extensive door perforations additionally support climate control of the installed equipment. Perforated surface with air inlet openings > 78%. |
| Material                             | Sheet steel                                                                                                                                                                                                                                                                                                                                                                                                   |
| Supply includes                      | Assembly parts                                                                                                                                                                                                                                                                                                                                                                                                |
| IP protection category to IEC 60 529 | IP 20                                                                                                                                                                                                                                                                                                                                                                                                         |
| To fit                               | Enclosure type: DK-TS<br>Width: 600 mm<br>Height: 2,200 mm                                                                                                                                                                                                                                                                                                                                                    |
| Packs of                             | 1 pc(s).                                                                                                                                                                                                                                                                                                                                                                                                      |
| Net weight                           | 24.7                                                                                                                                                                                                                                                                                                                                                                                                          |
| Gross weight                         | 25.4                                                                                                                                                                                                                                                                                                                                                                                                          |
| Customs tariff number                | 94039910                                                                                                                                                                                                                                                                                                                                                                                                      |
| EAN                                  | 4028177302792                                                                                                                                                                                                                                                                                                                                                                                                 |
| ETIM 9                               | EC000747                                                                                                                                                                                                                                                                                                                                                                                                      |
| ECLASS 8.0                           | 27182204                                                                                                                                                                                                                                                                                                                                                                                                      |

135° door opening angle. The reduced swivelling radius of the single doors reduces the clearance between the separate enclosure suites and is ideally suited for restricted installation sites.

Material: Sheet steel Colour: RAL 7035