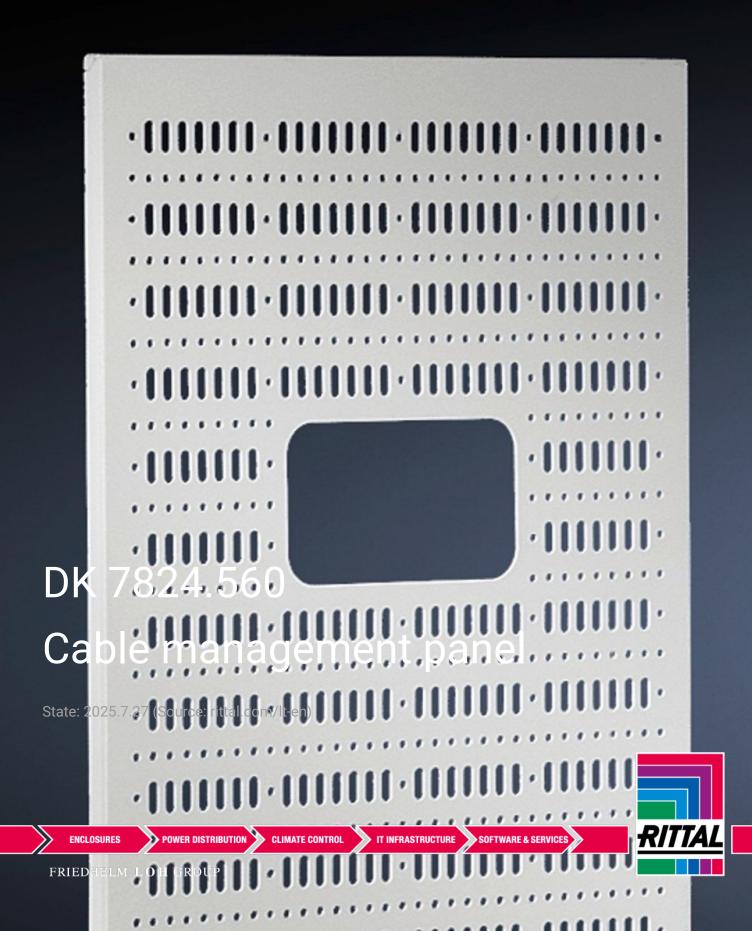

## DK 7824.560 - Cable management panel for DK-TS

Cable management pane for DK-TS. The universal routing aid for network enclosures where large quantities of cables and lines are managed.

## Features

| Model No.             | DK 7824.560                                                                                                                                                                                                                                                                                                                                                                                                                                               |
|-----------------------|-----------------------------------------------------------------------------------------------------------------------------------------------------------------------------------------------------------------------------------------------------------------------------------------------------------------------------------------------------------------------------------------------------------------------------------------------------------|
| Product description   | The universal routing aid for network enclosures where large<br>quantities of cables and lines are managed. Can also be used as a<br>partition with cable management option. By attaching to the inner<br>level, cables may be routed inside and out, also in conjunction with a<br>side panel. Mounting options: Directly onto the inner mounting level<br>of TS 8 enclosures. On the outer mounting level on punched<br>sections with mounting flanges. |
| Material              | Sheet steel                                                                                                                                                                                                                                                                                                                                                                                                                                               |
| Surface finish        | Powder-coated                                                                                                                                                                                                                                                                                                                                                                                                                                             |
| Colour                | RAL 7035                                                                                                                                                                                                                                                                                                                                                                                                                                                  |
| Supply includes       | Assembly parts                                                                                                                                                                                                                                                                                                                                                                                                                                            |
| To fit                | Enclosure type: DK-TS<br>Width: 600mm<br>Height: 2,000mm<br>Depth: 600mm                                                                                                                                                                                                                                                                                                                                                                                  |
| Packs of              | 1 pc(s).                                                                                                                                                                                                                                                                                                                                                                                                                                                  |
| Net weight            | 8.693                                                                                                                                                                                                                                                                                                                                                                                                                                                     |
| Gross weight          | 9.15                                                                                                                                                                                                                                                                                                                                                                                                                                                      |
| Customs tariff number | 94039910                                                                                                                                                                                                                                                                                                                                                                                                                                                  |
| EAN                   | 4028177234246                                                                                                                                                                                                                                                                                                                                                                                                                                             |
| ECLASS 8.0            | 27400604                                                                                                                                                                                                                                                                                                                                                                                                                                                  |