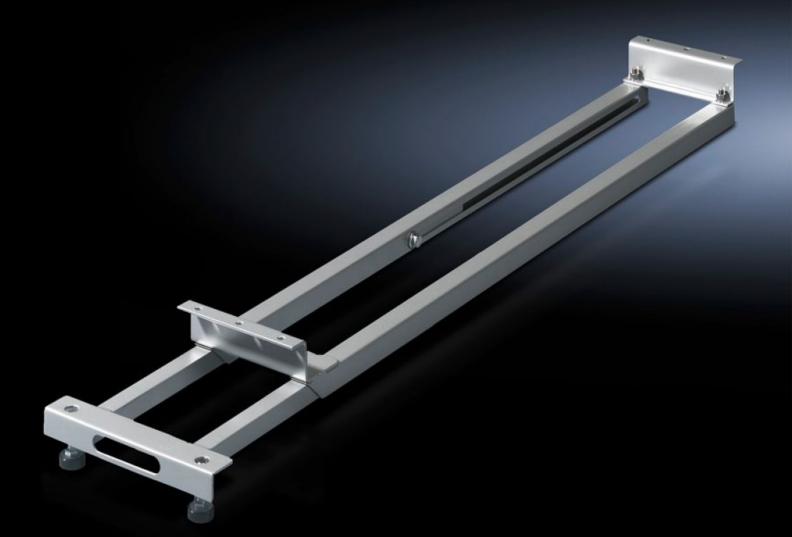

## DK 7825.260 - Stabilisation for TS IT

Stabiliser for TS server enclosures, the pull-out stabiliser is quickly and easily retrofitted to the lower frame of the server racks and only extended when necessary.

## Features

| Model No.              | DK 7825.260                                                                                                                       |
|------------------------|-----------------------------------------------------------------------------------------------------------------------------------|
| Product description    | The pull-out stabiliser is quickly and easily retrofitted to the lower frame of the TS IT racks and only extended when necessary. |
| Material               | Sheet steel                                                                                                                       |
| Surface finish         | Zinc-plated                                                                                                                       |
| Supply includes        | Assembly parts                                                                                                                    |
| Note                   | The stabiliser cannot be used together with base plates, base frames or base/plinths.                                             |
| Load capacity (static) | 150 kg                                                                                                                            |
| Note on Model No.      | Extended delivery times.                                                                                                          |
| To fit                 | Depth: 1,200 mm                                                                                                                   |
| Suitable for depth     | 1,200 mm                                                                                                                          |
| Packs of               | 1 pc(s).                                                                                                                          |
| Net weight             | 7.838                                                                                                                             |
| Gross weight           | 8.25                                                                                                                              |
| Customs tariff number  | 73269098                                                                                                                          |
| EAN                    | 4028177517578                                                                                                                     |
|                        |                                                                                                                                   |