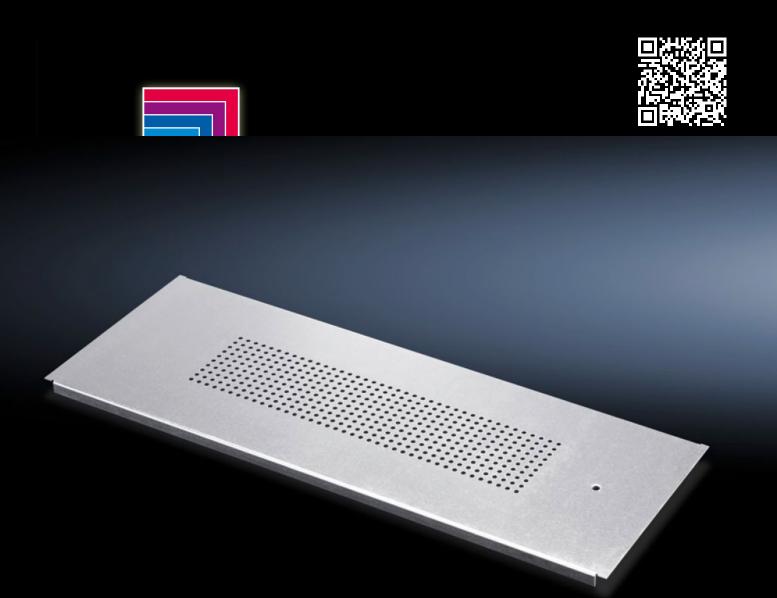

## DK 7825.360 - Gland plate modules, vented for TS IT, TS, SE, TX CableNet

Gland plate modules, vented, for TS, TS IT, SE for use in the base frame of the network enclosure. Used in exchange for an existing gland plate of the same depth.

## **Features**

| Model No.             | DK 7825.360                                                                                   |
|-----------------------|-----------------------------------------------------------------------------------------------|
| Product description   | Large perforated section for passive enclosure ventilation.                                   |
| Material              | Sheet steel                                                                                   |
| Surface finish        | Zinc-plated                                                                                   |
| Supply includes       | Filter mat and nylon tape                                                                     |
| Note                  | Several gland module plates need to be combined to close off the base completely in the TS-IT |
| Dimensions            | Depth: 237.5 mm                                                                               |
| To fit                | Enclosure type: TS TS IT SE TX CableNet Width: 600 mm                                         |
| Packs of              | 1 pc(s).                                                                                      |
| Net weight            | 1.27                                                                                          |
| Gross weight          | 1.6                                                                                           |
| Customs tariff number | 73269098                                                                                      |
| EAN                   | 4028177234314                                                                                 |
| ETIM 9                | EC002620                                                                                      |
| ECLASS 8.0            | 27189261                                                                                      |
|                       |                                                                                               |