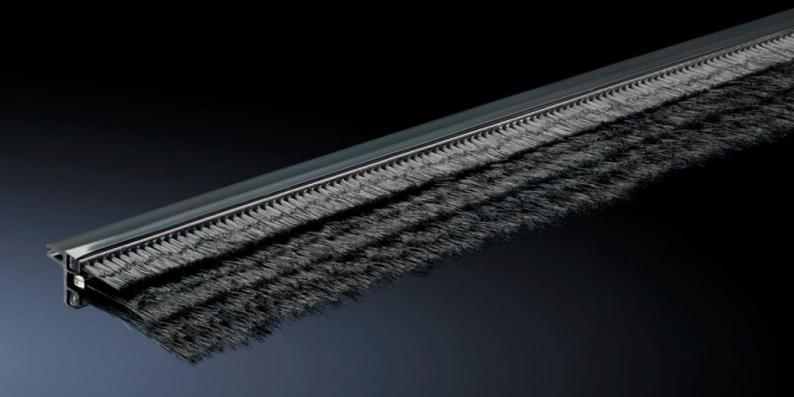

## DK 7825.375 - Brush strip, super-airtight

The special brush strips may be used to create airtight entries for cable sections and conductors.

## Features

| Model No.                | DK 7825.375                                                                                                                                                                                                                                                                                                                                                                                                                                                                                                    |
|--------------------------|----------------------------------------------------------------------------------------------------------------------------------------------------------------------------------------------------------------------------------------------------------------------------------------------------------------------------------------------------------------------------------------------------------------------------------------------------------------------------------------------------------------|
| Product description      | For individual installation of enclosure panels, gland plates and<br>panels. Cut-outs for cable routing at any position in the side panel,<br>rear panel, doors, roof and base plate. These special brush strips<br>may be used to create airtight entries for cable sections and<br>conductors. The brush strips arranged in an offset configuration<br>ensure good sealing from the routed cables even with large<br>quantities of cables. In this way, unwanted flow losses may be<br>reduced to a minimum. |
| Material                 | Brush strip: Plastic, UL 94-HB                                                                                                                                                                                                                                                                                                                                                                                                                                                                                 |
| Supply includes          | 1 brush strip each, 1 m in length, right-hand and left-hand version                                                                                                                                                                                                                                                                                                                                                                                                                                            |
| Bristle length           | 58 mm                                                                                                                                                                                                                                                                                                                                                                                                                                                                                                          |
| Length                   | 1 m                                                                                                                                                                                                                                                                                                                                                                                                                                                                                                            |
| Dimensions               | Length: 1 m                                                                                                                                                                                                                                                                                                                                                                                                                                                                                                    |
| For material thicknesses | 1.5 - 2 mm                                                                                                                                                                                                                                                                                                                                                                                                                                                                                                     |
| Packs of                 | 1 pc(s).                                                                                                                                                                                                                                                                                                                                                                                                                                                                                                       |
| Net weight               | 0.65                                                                                                                                                                                                                                                                                                                                                                                                                                                                                                           |
| Gross weight             | 0.82                                                                                                                                                                                                                                                                                                                                                                                                                                                                                                           |
| Customs tariff number    | 96035000                                                                                                                                                                                                                                                                                                                                                                                                                                                                                                       |
| EAN                      | 4028177552784                                                                                                                                                                                                                                                                                                                                                                                                                                                                                                  |
| ETIM 9                   | EC002620                                                                                                                                                                                                                                                                                                                                                                                                                                                                                                       |
| ECLASS 8.0               | 27189261                                                                                                                                                                                                                                                                                                                                                                                                                                                                                                       |