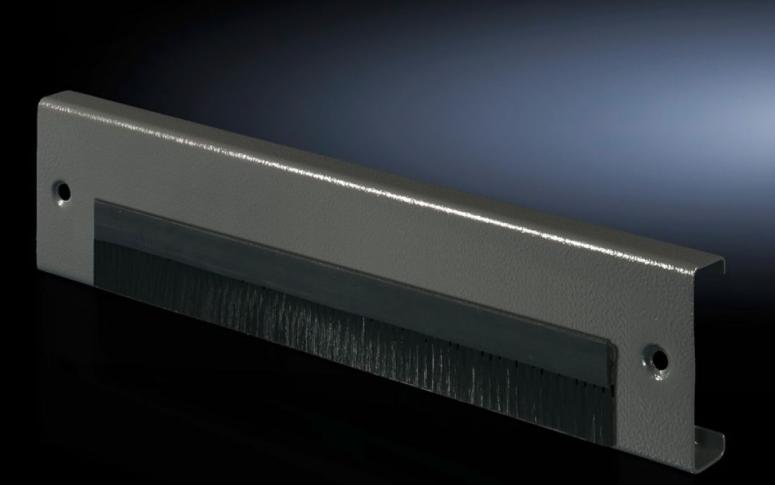

## TS 7825.607 - Base/plinth trim with brush strip for base/ plinth TS

Base/plinth trim panels with brush strip.

## Features

| Model No.                 | TS 7825.607                                                                                                                                                                                                                                                     |
|---------------------------|-----------------------------------------------------------------------------------------------------------------------------------------------------------------------------------------------------------------------------------------------------------------|
| Product description       | To supplement the modular base/plinth concept. May also be<br>exchanged retrospectively for the front or rear trim panel of base/<br>plinth components 100 or 200 mm high. Open on one side for<br>retrospective mounting if cables have already been inserted. |
| Material                  | Sheet steel                                                                                                                                                                                                                                                     |
| Surface finish            | Spray-finished                                                                                                                                                                                                                                                  |
| Colour                    | RAL 7035                                                                                                                                                                                                                                                        |
| Dimensions                | Height: 100 mm                                                                                                                                                                                                                                                  |
| Suitable for plinth width | 600 mm                                                                                                                                                                                                                                                          |
| Packs of                  | 1 pc(s).                                                                                                                                                                                                                                                        |
| Net weight                | 1.95                                                                                                                                                                                                                                                            |
| Gross weight              | 2.15                                                                                                                                                                                                                                                            |
| EAN                       | 4028177520578                                                                                                                                                                                                                                                   |
| ECLASS 8.0                | 27189260                                                                                                                                                                                                                                                        |
|                           |                                                                                                                                                                                                                                                                 |