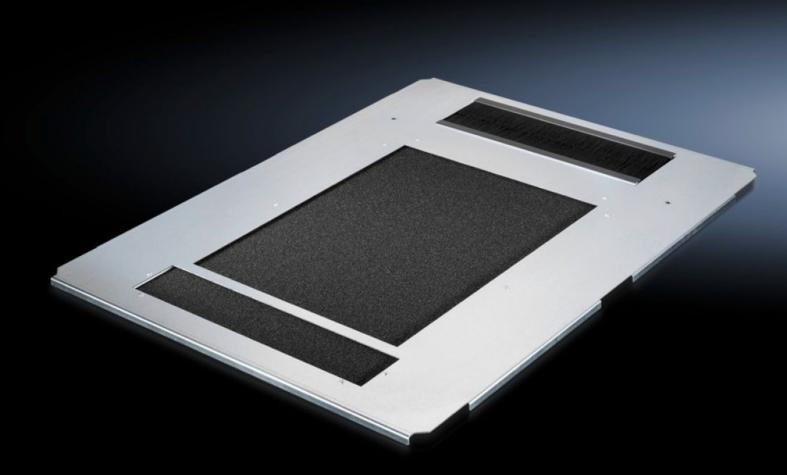

### DK 7825.860 - Gland plate, one-piece, vented for DK-TS

Gland plate, one-piece, vented, for TS, with ventilation holes, cut-out for cable entry at the rear, with brush strip.

#### Tender text

Gland plate, vented, with brush strip for cable entry for TS.

The extensive perforation of the gland plate enables air to be supplied to the components from below. The gland plate has an opening to the rear for cable entry into the enclosure. The opening has a brush strip and runs open to the outside. This means that the plate can be taken out for more straightforward fitting uring installation work at any time, even for already existing pre-installation.

Material: Sheet steel, zinc-plated, passivated Dimensions (W x H): 800 mm x 600 mm

© Rittal 2025 3