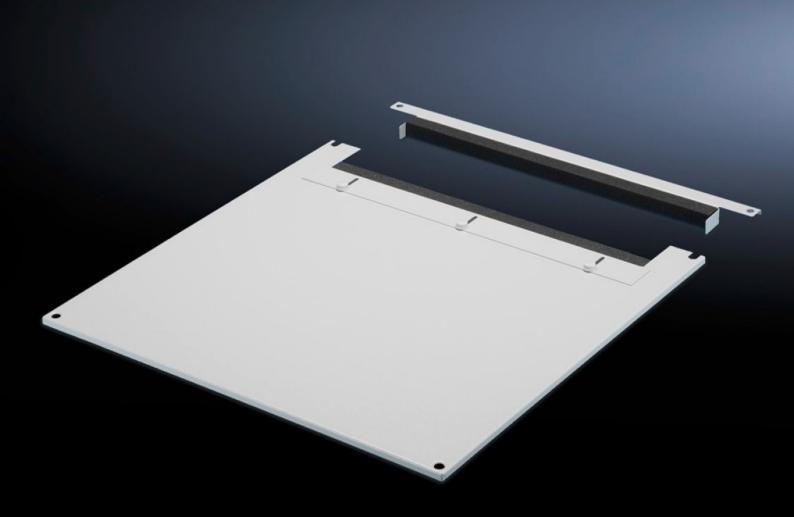

# TS 7826.605 - Roof plate for cable entry, two-piece for VX, VX IT, TS, TS IT

The two-piece design allows easy retro-fitting, by simply removing the front part of the plate for retrospective cable entry.

#### Features

| Model No.             | TS 7826.605                                                                                                                                                                                                                                                                                                                                                              |
|-----------------------|--------------------------------------------------------------------------------------------------------------------------------------------------------------------------------------------------------------------------------------------------------------------------------------------------------------------------------------------------------------------------|
| Product description   | In exchange for the standard roof. Equipped with a sliding angular<br>bracket in the rear section. Rubber cable clamp strip on both sides<br>for attaching cable bundles and bunched cables. Due to the<br>symmetrical design of the frame, side cable entry can also be<br>achieved by rotating the roof plate. The two-piece design allows<br>convenient retrofitting. |
| Material              | Sheet steel                                                                                                                                                                                                                                                                                                                                                              |
| Colour                | RAL 7035                                                                                                                                                                                                                                                                                                                                                                 |
| To fit                | Width: 600 mm<br>Depth: 1,000 mm                                                                                                                                                                                                                                                                                                                                         |
| Packs of              | 1 pc(s).                                                                                                                                                                                                                                                                                                                                                                 |
| Net weight            | 8.443                                                                                                                                                                                                                                                                                                                                                                    |
| Gross weight          | 8.887                                                                                                                                                                                                                                                                                                                                                                    |
| Customs tariff number | 73269098                                                                                                                                                                                                                                                                                                                                                                 |
| EAN                   | 4028177345355                                                                                                                                                                                                                                                                                                                                                            |
| E-Number Sweden       | E7239740                                                                                                                                                                                                                                                                                                                                                                 |
| ETIM 9                | EC000744                                                                                                                                                                                                                                                                                                                                                                 |
|                       |                                                                                                                                                                                                                                                                                                                                                                          |