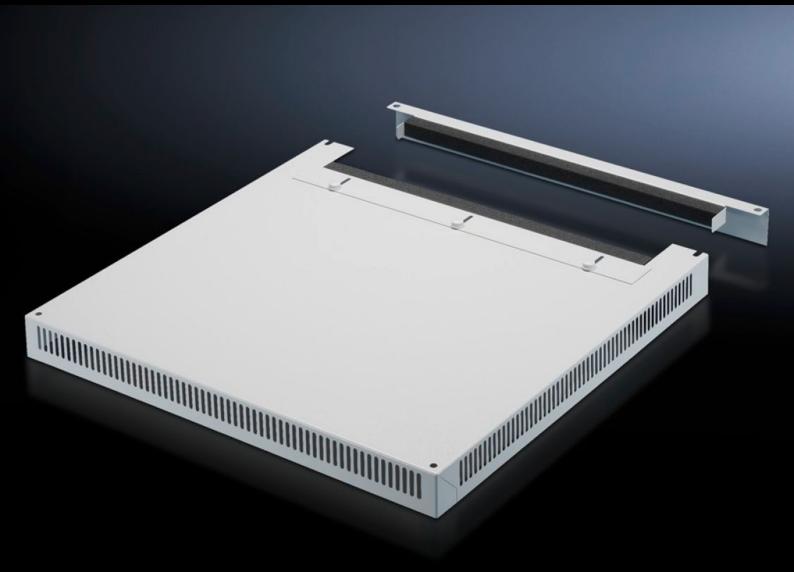

## DK 7826.669 - Roof plate, vented for TS, TS IT

In exchange for the standard roof, with and without cable entry.

#### **Features**

| Model No.             | DK 7826.669                                                                                                                                                                        |
|-----------------------|------------------------------------------------------------------------------------------------------------------------------------------------------------------------------------|
| Design                | Two-part with cable entry                                                                                                                                                          |
| Product description   | In exchange for the standard roof. 72 mm high roof plate, all-round vent slots, clamp strip for cable entry. The two-piece design with cable entry allows convenient retrofitting. |
| Material              | Sheet steel                                                                                                                                                                        |
| Colour                | RAL 7035                                                                                                                                                                           |
| To fit                | Enclosure type: TS TS IT Width: 600 mm Depth: 600 mm                                                                                                                               |
| Packs of              | 1 pc(s).                                                                                                                                                                           |
| Net weight            | 6.878                                                                                                                                                                              |
| Gross weight          | 7.24                                                                                                                                                                               |
| Customs tariff number | 73269098                                                                                                                                                                           |
| EAN                   | 4028177390201                                                                                                                                                                      |
| ETIM 9                | EC000744                                                                                                                                                                           |
| ECLASS 8.0            | 27182405                                                                                                                                                                           |
|                       |                                                                                                                                                                                    |

### Tender text

TS vented roof plate, for TS, TS IT  $W \times D = 600 \times 600 \text{ mm}$ , two-piece

Version: two-piece with cable entry

Material: Sheet steel, spray finished in RAL 7035

Dimensions (W x D): 600 mm x 600 mm