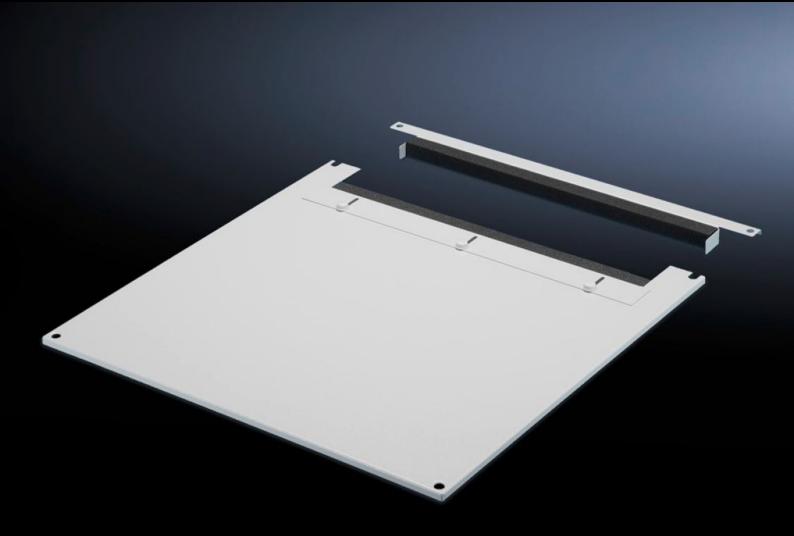

# TS 7826.685 - Roof plate for cable entry, two-piece for VX, VX IT, TS, TS IT

The two-piece design allows easy retro-fitting, by simply removing the front part of the plate for retrospective cable entry.

#### **Features**

| Model No.             | TS 7826.685                                                                                                                                                                                                                                                                                                                                               |
|-----------------------|-----------------------------------------------------------------------------------------------------------------------------------------------------------------------------------------------------------------------------------------------------------------------------------------------------------------------------------------------------------|
| Product description   | In exchange for the standard roof. Equipped with a sliding angular bracket in the rear section. Rubber cable clamp strip on both sides for attaching cable bundles and bunched cables. Due to the symmetrical design of the frame, side cable entry can also be achieved by rotating the roof plate. The two-piece design allows convenient retrofitting. |
| Material              | Sheet steel                                                                                                                                                                                                                                                                                                                                               |
| Colour                | RAL 7035                                                                                                                                                                                                                                                                                                                                                  |
| To fit                | Width: 600 mm<br>Depth: 800 mm                                                                                                                                                                                                                                                                                                                            |
| Packs of              | 1 pc(s).                                                                                                                                                                                                                                                                                                                                                  |
| Net weight            | 6.745                                                                                                                                                                                                                                                                                                                                                     |
| Gross weight          | 7.1                                                                                                                                                                                                                                                                                                                                                       |
| Customs tariff number | 73269098                                                                                                                                                                                                                                                                                                                                                  |
| EAN                   | 4028177345331                                                                                                                                                                                                                                                                                                                                             |
| E-Number Sweden       | E7239738                                                                                                                                                                                                                                                                                                                                                  |
| ETIM 9                | EC000744                                                                                                                                                                                                                                                                                                                                                  |