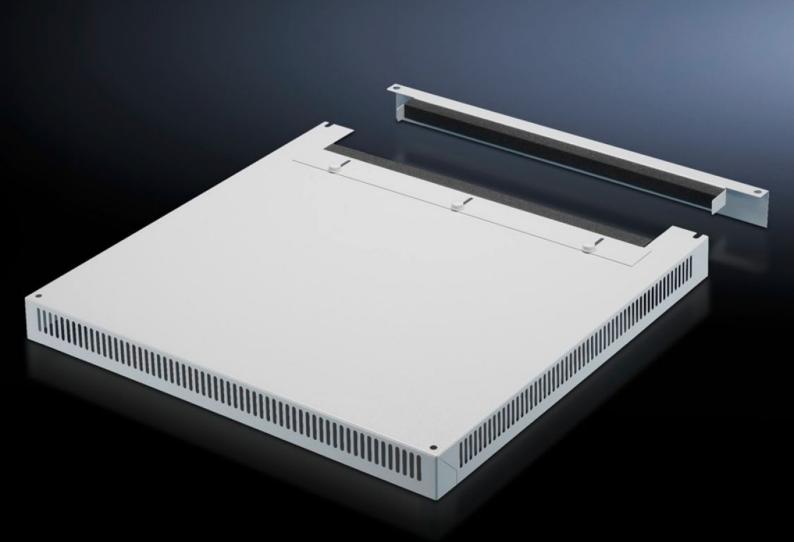

## DK 7826.689 - Roof plate, vented for TS, TS IT

In exchange for the standard roof, with and without cable entry.

### Features

| Model No.             | DK 7826.689                                                                                                                                                                        |
|-----------------------|------------------------------------------------------------------------------------------------------------------------------------------------------------------------------------|
| Design                | Two-part with cable entry                                                                                                                                                          |
| Product description   | In exchange for the standard roof. 72 mm high roof plate, all-round vent slots, clamp strip for cable entry. The two-piece design with cable entry allows convenient retrofitting. |
| Material              | Sheet steel                                                                                                                                                                        |
| Colour                | RAL 7035                                                                                                                                                                           |
| To fit                | Enclosure type: TS<br>TS IT<br>Width: 600mm<br>Depth: 800mm                                                                                                                        |
| Packs of              | 1 pc(s).                                                                                                                                                                           |
| Net weight            | 8.737                                                                                                                                                                              |
| Gross weight          | 9.197                                                                                                                                                                              |
| Customs tariff number | 94039910                                                                                                                                                                           |
| EAN                   | 4028177345393                                                                                                                                                                      |
| ETIM 9                | EC000744                                                                                                                                                                           |
| ECLASS 8.0            | 27182405                                                                                                                                                                           |
|                       |                                                                                                                                                                                    |