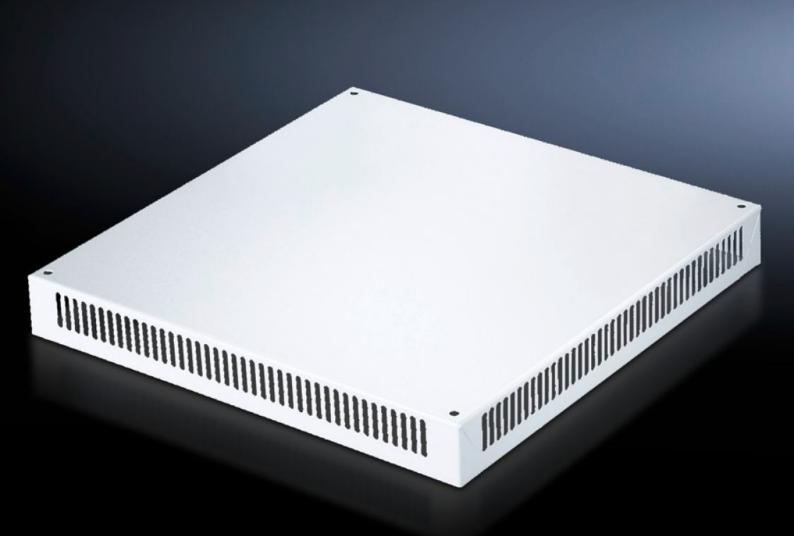

## DK 7826.760 - Roof plate, vented for TS, TS IT

In exchange for the standard roof, with and without cable entry.

#### **Features**

| Model No.             | DK 7826.760                                                                                                                                                                        |
|-----------------------|------------------------------------------------------------------------------------------------------------------------------------------------------------------------------------|
| Design                | One-piece without cable entry                                                                                                                                                      |
| Product description   | In exchange for the standard roof. 72 mm high roof plate, all-round vent slots, clamp strip for cable entry. The two-piece design with cable entry allows convenient retrofitting. |
| Material              | Sheet steel                                                                                                                                                                        |
| Colour                | RAL 7035                                                                                                                                                                           |
| Note on Model No.     | Extended delivery times.                                                                                                                                                           |
| To fit                | Enclosure type: TS<br>TS IT<br>Width: 600 mm<br>Depth: 1,000 mm                                                                                                                    |
| Packs of              | 1 pc(s).                                                                                                                                                                           |
| Net weight            | 8.265                                                                                                                                                                              |
| Gross weight          | 8.7                                                                                                                                                                                |
| Customs tariff number | 73269098                                                                                                                                                                           |
| EAN                   | 4028177345614                                                                                                                                                                      |
| ETIM 9                | EC000744                                                                                                                                                                           |
| ECLASS 8.0            | 27182405                                                                                                                                                                           |
|                       |                                                                                                                                                                                    |