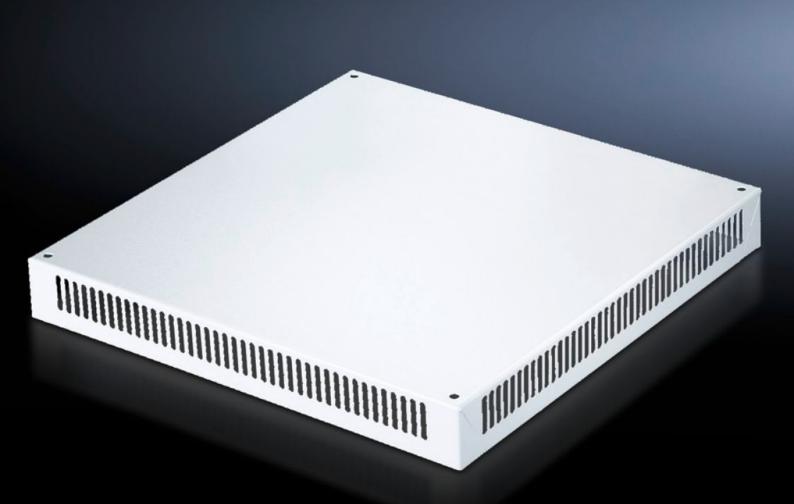

# DK 7826.766 - Roof plate, vented for TS, TS IT

In exchange for the standard roof, with and without cable entry.

#### Features

| Model No.             | DK 7826.766                                                                                                                                                                        |
|-----------------------|------------------------------------------------------------------------------------------------------------------------------------------------------------------------------------|
| Design                | One-piece without cable entry                                                                                                                                                      |
| Product description   | In exchange for the standard roof. 72 mm high roof plate, all-round vent slots, clamp strip for cable entry. The two-piece design with cable entry allows convenient retrofitting. |
| Material              | Sheet steel                                                                                                                                                                        |
| Colour                | RAL 7035                                                                                                                                                                           |
| To fit                | Enclosure type: TS<br>TS IT<br>Width: 600 mm<br>Depth: 600 mm                                                                                                                      |
| Packs of              | 1 pc(s).                                                                                                                                                                           |
| Net weight            | 5.47                                                                                                                                                                               |
| Gross weight          | 5.758                                                                                                                                                                              |
| Customs tariff number | 73269098                                                                                                                                                                           |
| EAN                   | 4028177345584                                                                                                                                                                      |
| ETIM 9                | EC000744                                                                                                                                                                           |
| ECLASS 8.0            | 27182405                                                                                                                                                                           |
|                       |                                                                                                                                                                                    |