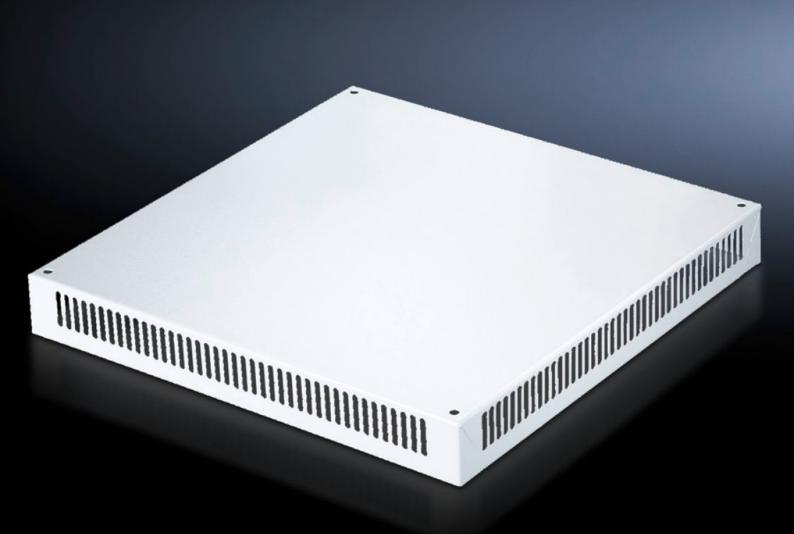

## DK 7826.786 - Roof plate, vented for TS, TS IT

In exchange for the standard roof, with and without cable entry.

#### **Features**

| Model No.             | DK 7826.786                                                                                                                                                                        |
|-----------------------|------------------------------------------------------------------------------------------------------------------------------------------------------------------------------------|
| Design                | One-piece without cable entry                                                                                                                                                      |
| Product description   | In exchange for the standard roof. 72 mm high roof plate, all-round vent slots, clamp strip for cable entry. The two-piece design with cable entry allows convenient retrofitting. |
| Material              | Sheet steel                                                                                                                                                                        |
| Colour                | RAL 7035                                                                                                                                                                           |
| To fit                | Enclosure type: TS TS IT Width: 800 mm Depth: 600 mm                                                                                                                               |
| Packs of              | 1 pc(s).                                                                                                                                                                           |
| Net weight            | 6.904                                                                                                                                                                              |
| Gross weight          | 7.267                                                                                                                                                                              |
| Customs tariff number | 73269098                                                                                                                                                                           |
| EAN                   | 4028177345621                                                                                                                                                                      |
| ETIM 9                | EC000744                                                                                                                                                                           |
| ECLASS 8.0            | 27182405                                                                                                                                                                           |
|                       |                                                                                                                                                                                    |

#### Tender text

DK-TS vented roof plate, W x D =  $800 \times 600 \text{ mm}$ 

Material: Sheet steel, spray finished in RAL 7035

Dimensions (W x H x D): 800 mm x 0 mm x 600 mm

© Rittal 2025 3