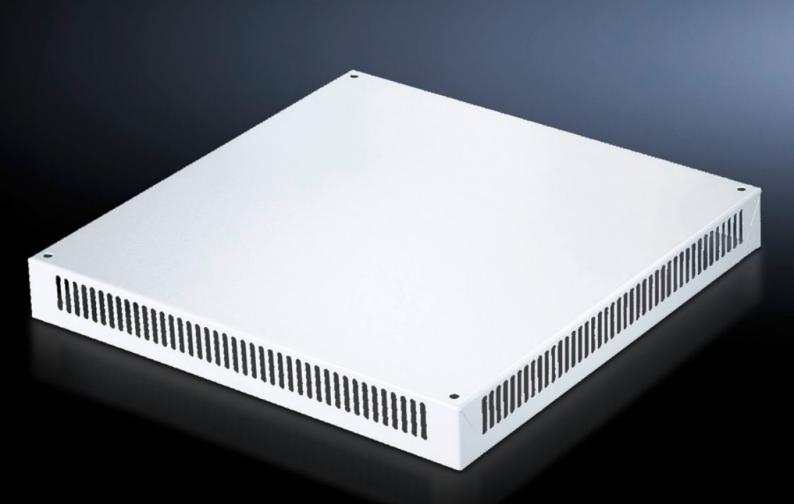

# DK 7826.788 - Roof plate, vented for TS, TS IT

In exchange for the standard roof, with and without cable entry.

#### Features

| Model No.             | DK 7826.788                                                                                                                                                                        |
|-----------------------|------------------------------------------------------------------------------------------------------------------------------------------------------------------------------------|
| Design                | One-piece without cable entry                                                                                                                                                      |
| Product description   | In exchange for the standard roof. 72 mm high roof plate, all-round vent slots, clamp strip for cable entry. The two-piece design with cable entry allows convenient retrofitting. |
| Material              | Sheet steel                                                                                                                                                                        |
| Colour                | RAL 7035                                                                                                                                                                           |
| To fit                | Enclosure type: TS<br>TS IT<br>Width: 800 mm<br>Depth: 800 mm                                                                                                                      |
| Packs of              | 1 pc(s).                                                                                                                                                                           |
| Net weight            | 10.146                                                                                                                                                                             |
| Gross weight          | 10.68                                                                                                                                                                              |
| Customs tariff number | 73269098                                                                                                                                                                           |
| EAN                   | 4028177345638                                                                                                                                                                      |
| ETIM 9                | EC000744                                                                                                                                                                           |
| ECLASS 8.0            | 27182405                                                                                                                                                                           |
|                       |                                                                                                                                                                                    |