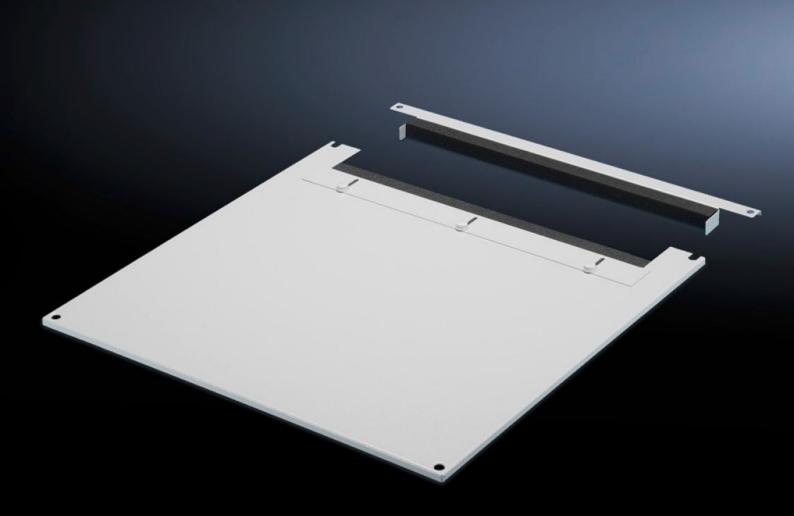

# TS 7826.805 - Roof plate for cable entry, two-piece for VX, VX IT, TS, TS IT

The two-piece design allows easy retro-fitting, by simply removing the front part of the plate for retrospective cable entry.

### Features

| Model No.             | TS 7826.805                                                                                                                                                                                                                                                                                                                                                              |
|-----------------------|--------------------------------------------------------------------------------------------------------------------------------------------------------------------------------------------------------------------------------------------------------------------------------------------------------------------------------------------------------------------------|
| Product description   | In exchange for the standard roof. Equipped with a sliding angular<br>bracket in the rear section. Rubber cable clamp strip on both sides<br>for attaching cable bundles and bunched cables. Due to the<br>symmetrical design of the frame, side cable entry can also be<br>achieved by rotating the roof plate. The two-piece design allows<br>convenient retrofitting. |
| Material              | Sheet steel                                                                                                                                                                                                                                                                                                                                                              |
| Colour                | RAL 7035                                                                                                                                                                                                                                                                                                                                                                 |
| To fit                | Width: 800 mm<br>Depth: 1,000 mm                                                                                                                                                                                                                                                                                                                                         |
| Packs of              | 1 pc(s).                                                                                                                                                                                                                                                                                                                                                                 |
| Net weight            | 11.11                                                                                                                                                                                                                                                                                                                                                                    |
| Gross weight          | 11.695                                                                                                                                                                                                                                                                                                                                                                   |
| Customs tariff number | 94039910                                                                                                                                                                                                                                                                                                                                                                 |
| EAN                   | 4028177345386                                                                                                                                                                                                                                                                                                                                                            |
| E-Number Sweden       | E7239744                                                                                                                                                                                                                                                                                                                                                                 |
| ETIM 9                | EC000744                                                                                                                                                                                                                                                                                                                                                                 |
|                       |                                                                                                                                                                                                                                                                                                                                                                          |