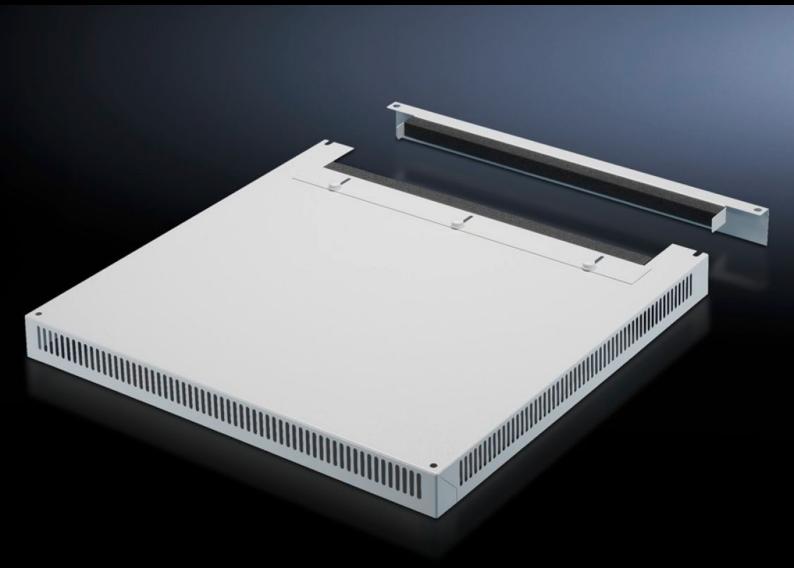

# DK 7826.809 - Roof plate, vented for TS, TS IT

In exchange for the standard roof, with and without cable entry.

#### **Features**

| Model No.             | DK 7826.809                                                                                                                                                                        |
|-----------------------|------------------------------------------------------------------------------------------------------------------------------------------------------------------------------------|
| Design                | Two-part with cable entry                                                                                                                                                          |
| Product description   | In exchange for the standard roof. 72 mm high roof plate, all-round vent slots, clamp strip for cable entry. The two-piece design with cable entry allows convenient retrofitting. |
| Material              | Sheet steel                                                                                                                                                                        |
| Colour                | RAL 7035                                                                                                                                                                           |
| To fit                | Enclosure type: TS<br>TS IT<br>Width: 800 mm<br>Depth: 1,000 mm                                                                                                                    |
| Packs of              | 1 pc(s).                                                                                                                                                                           |
| Net weight            | 10.7                                                                                                                                                                               |
| Gross weight          | 14.5                                                                                                                                                                               |
| Customs tariff number | 73269098                                                                                                                                                                           |
| EAN                   | 4028177345447                                                                                                                                                                      |
| ETIM 9                | EC000744                                                                                                                                                                           |
| ECLASS 8.0            | 27182405                                                                                                                                                                           |
|                       |                                                                                                                                                                                    |

## Tender text

Vented cable entry roof plate for TS, TS IT

Material: Sheet steel, spray finished in RAL 7035

Dimensions (W x H x D): 800 mm x 0 mm x 1000 mm

© Rittal 2025 3