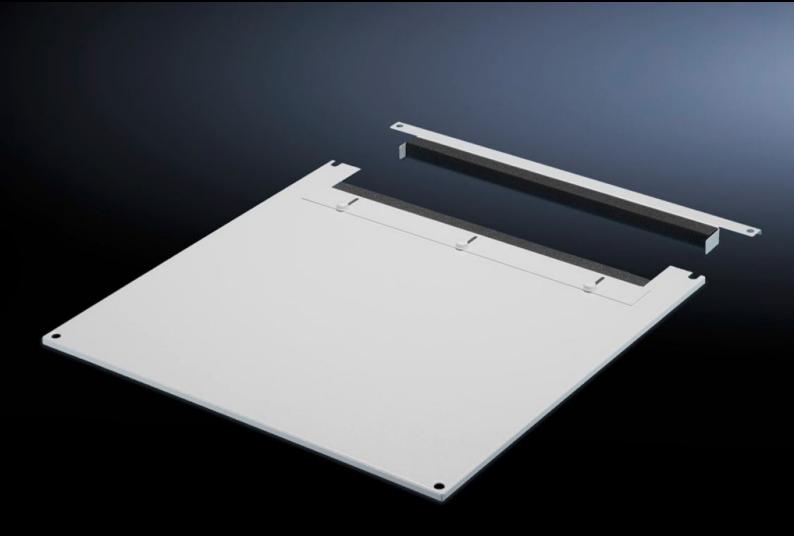

## TS 7826.825 - Roof plate for cable entry, two-piece for VX, VX IT, TS, TS IT

The two-piece design allows easy retro-fitting, by simply removing the front part of the plate for retrospective cable entry.

## **Features**

| Model No.             | TS 7826.825                                                                                                                                                                                                                                                                                                                                               |
|-----------------------|-----------------------------------------------------------------------------------------------------------------------------------------------------------------------------------------------------------------------------------------------------------------------------------------------------------------------------------------------------------|
| Product description   | In exchange for the standard roof. Equipped with a sliding angular bracket in the rear section. Rubber cable clamp strip on both sides for attaching cable bundles and bunched cables. Due to the symmetrical design of the frame, side cable entry can also be achieved by rotating the roof plate. The two-piece design allows convenient retrofitting. |
| Material              | Sheet steel                                                                                                                                                                                                                                                                                                                                               |
| Colour                | RAL 7035                                                                                                                                                                                                                                                                                                                                                  |
| To fit                | Width: 800 mm<br>Depth: 1,200 mm                                                                                                                                                                                                                                                                                                                          |
| Packs of              | 1 pc(s).                                                                                                                                                                                                                                                                                                                                                  |
| Net weight            | 13.197                                                                                                                                                                                                                                                                                                                                                    |
| Gross weight          | 13.892                                                                                                                                                                                                                                                                                                                                                    |
| Customs tariff number | 94039910                                                                                                                                                                                                                                                                                                                                                  |
| EAN                   | 4028177517813                                                                                                                                                                                                                                                                                                                                             |
| ETIM 9                | EC000744                                                                                                                                                                                                                                                                                                                                                  |
| ECLASS 8.0            | 27182405                                                                                                                                                                                                                                                                                                                                                  |