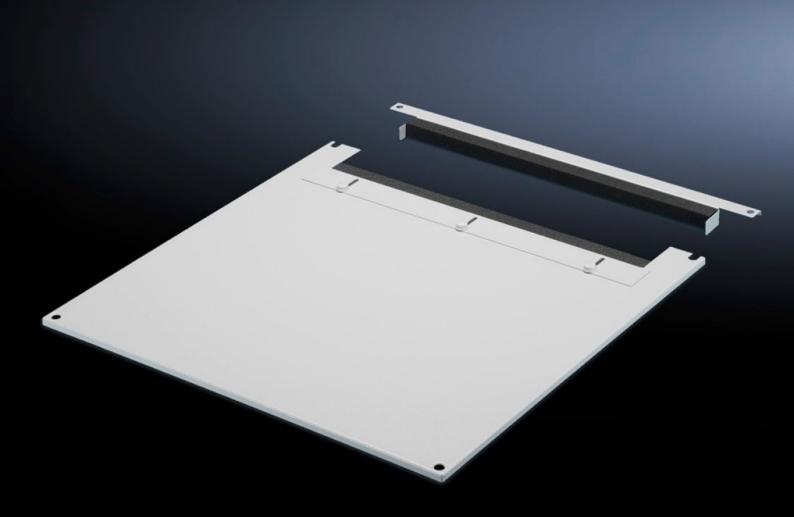

# TS 7826.885 - Roof plate for cable entry, two-piece for VX, VX IT, TS, TS IT

The two-piece design allows easy retro-fitting, by simply removing the front part of the plate for retrospective cable entry.

#### Features

| Model No.             | TS 7826.885                                                                                                                                                                                                                                                                                                                                                              |
|-----------------------|--------------------------------------------------------------------------------------------------------------------------------------------------------------------------------------------------------------------------------------------------------------------------------------------------------------------------------------------------------------------------|
| Product description   | In exchange for the standard roof. Equipped with a sliding angular<br>bracket in the rear section. Rubber cable clamp strip on both sides<br>for attaching cable bundles and bunched cables. Due to the<br>symmetrical design of the frame, side cable entry can also be<br>achieved by rotating the roof plate. The two-piece design allows<br>convenient retrofitting. |
| Material              | Sheet steel                                                                                                                                                                                                                                                                                                                                                              |
| Colour                | RAL 7035                                                                                                                                                                                                                                                                                                                                                                 |
| To fit                | Width: 800 mm<br>Depth: 800 mm                                                                                                                                                                                                                                                                                                                                           |
| Packs of              | 1 pc(s).                                                                                                                                                                                                                                                                                                                                                                 |
| Net weight            | 9.017                                                                                                                                                                                                                                                                                                                                                                    |
| Gross weight          | 9.492                                                                                                                                                                                                                                                                                                                                                                    |
| Customs tariff number | 94039910                                                                                                                                                                                                                                                                                                                                                                 |
| EAN                   | 4028177345362                                                                                                                                                                                                                                                                                                                                                            |
| E-Number Sweden       | E7239742                                                                                                                                                                                                                                                                                                                                                                 |
| ETIM 9                | EC000744                                                                                                                                                                                                                                                                                                                                                                 |
|                       |                                                                                                                                                                                                                                                                                                                                                                          |