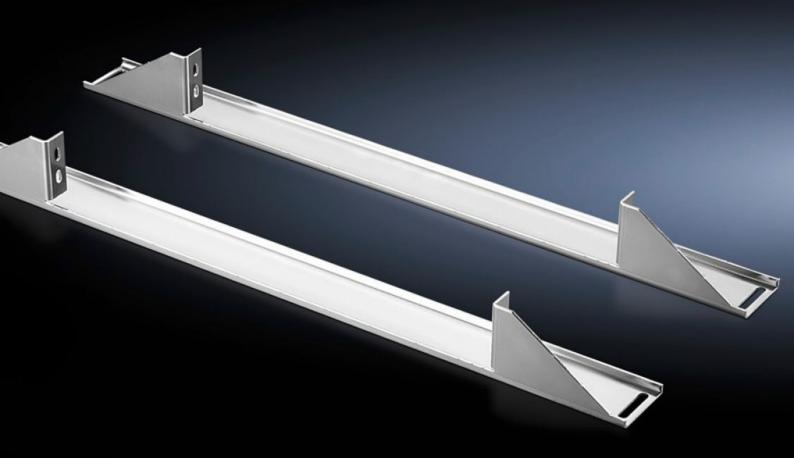

## DK 7827.480 - Depth stays for TS for L-shaped mounting angles into TS, 482.6 mm (19")

Ensures optimum clearance at the sides for cable routing, depth-variable attachment is facilitated by the attachment slots.

#### **Features**

| Model No.             | DK 7827.480                                                                                                                                                                                                                                                                                                                                                       |
|-----------------------|-------------------------------------------------------------------------------------------------------------------------------------------------------------------------------------------------------------------------------------------------------------------------------------------------------------------------------------------------------------------|
| Design                | Installation position, centre                                                                                                                                                                                                                                                                                                                                     |
| Product description   | The installation brackets are screw-fastened to the enclosure frame in the enclosure width. The mounting angle is attached to the bracket at the top and bottom. For partial enclosure configuration, the installation brackets may be attached to the TS punched sections with mounting flanges 17 x 73 mm on the outer attachment level of the enclosure frame. |
| Benefits              | The brackets ensure optimum clearance at the sides for cable routing Depth-variable attachment possible using the attachment slots Suitable for 482.6 mm (19") partial installation                                                                                                                                                                               |
| Applications          | For upgrading existing TS applications                                                                                                                                                                                                                                                                                                                            |
| Material              | Sheet steel                                                                                                                                                                                                                                                                                                                                                       |
| Surface finish        | Zinc-plated                                                                                                                                                                                                                                                                                                                                                       |
| Supply includes       | Assembly parts                                                                                                                                                                                                                                                                                                                                                    |
| To fit                | Enclosure type: TS<br>Width: 800 mm                                                                                                                                                                                                                                                                                                                               |
| Packs of              | 2 pc(s).                                                                                                                                                                                                                                                                                                                                                          |
| Net weight            | 3.38                                                                                                                                                                                                                                                                                                                                                              |
| Gross weight          | 3.6                                                                                                                                                                                                                                                                                                                                                               |
| Customs tariff number | 73182900                                                                                                                                                                                                                                                                                                                                                          |
| EAN                   | 4028177302631                                                                                                                                                                                                                                                                                                                                                     |
| ETIM 9                | EC002625                                                                                                                                                                                                                                                                                                                                                          |
|                       |                                                                                                                                                                                                                                                                                                                                                                   |