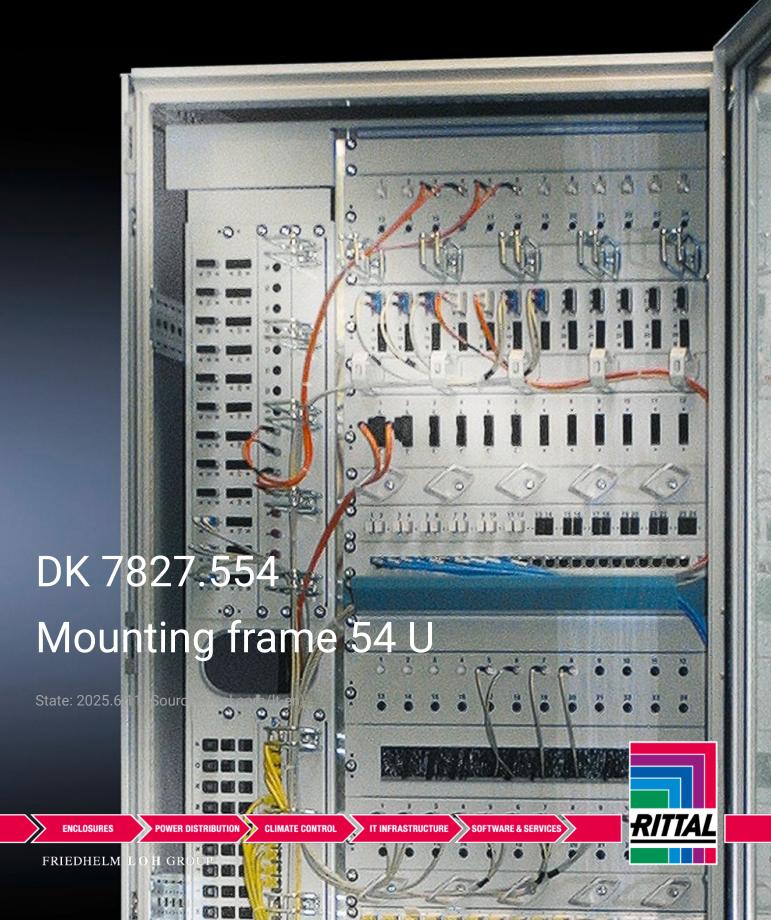

## DK 7827.554 - Mounting frame 54 U for TS 8

The mounting frame allows configuration of a side-offset 482.6 mm (19") level with 42 U useful installation space plus the additional integration of a further 12 U for vertical installation at the side.

### **Features**

| Model No.                                | DK 7827.554                                                                                                                                                                                                                                                                                                                                                                                        |
|------------------------------------------|----------------------------------------------------------------------------------------------------------------------------------------------------------------------------------------------------------------------------------------------------------------------------------------------------------------------------------------------------------------------------------------------------|
| Product description                      | The mounting frame allows configuration of a side-offset 482.6 mm (19") level with 42 U useful installation space plus the additional integration of a further 12 U for vertical installation at the side. The additional side extension is divided into three installation levels arranged on top of one another, each with 4 U. The mounting frame may be installed at either the front or rear. |
| Material                                 | Sheet steel                                                                                                                                                                                                                                                                                                                                                                                        |
| Surface finish                           | Installation bracket (zinc-plated) Side trim panel: Spray-finished                                                                                                                                                                                                                                                                                                                                 |
| Colour                                   | RAL 7035                                                                                                                                                                                                                                                                                                                                                                                           |
| Supply includes                          | 12 U mounting trim at the side                                                                                                                                                                                                                                                                                                                                                                     |
| Units                                    | 54 U                                                                                                                                                                                                                                                                                                                                                                                               |
| Installation dimensions                  | Installation depth for components: 482.6 mm Installation width for components: 19"                                                                                                                                                                                                                                                                                                                 |
| Additional vertical installation space U | 12 U                                                                                                                                                                                                                                                                                                                                                                                               |
| Note on Model No.                        | Extended delivery times.                                                                                                                                                                                                                                                                                                                                                                           |
| To fit                                   | Enclosure type: TS 8<br>Width: 800 mm<br>Height: 2,000 mm                                                                                                                                                                                                                                                                                                                                          |
| Packs of                                 | 1 set(s)                                                                                                                                                                                                                                                                                                                                                                                           |
| Net weight                               | 8                                                                                                                                                                                                                                                                                                                                                                                                  |
| Gross weight                             | 9                                                                                                                                                                                                                                                                                                                                                                                                  |

#### Tender text

DK-TS mounting frame, 54 U, for enclosure W  $\times$  H: 800  $\times$  2000 mm

The mounting frame enables a side-offset 19" level with 42 U usable installation area as well as the additional integration of another 12 U, which can be vertically installed at the side inside an 800 mm wide and 2000 mm high TS network enclosure. The additional side expansion is sub-divided into 3 installation levels fitted one above the other, each having a 4 U holding area. The mounting frame may be integrated at the front or the rear.