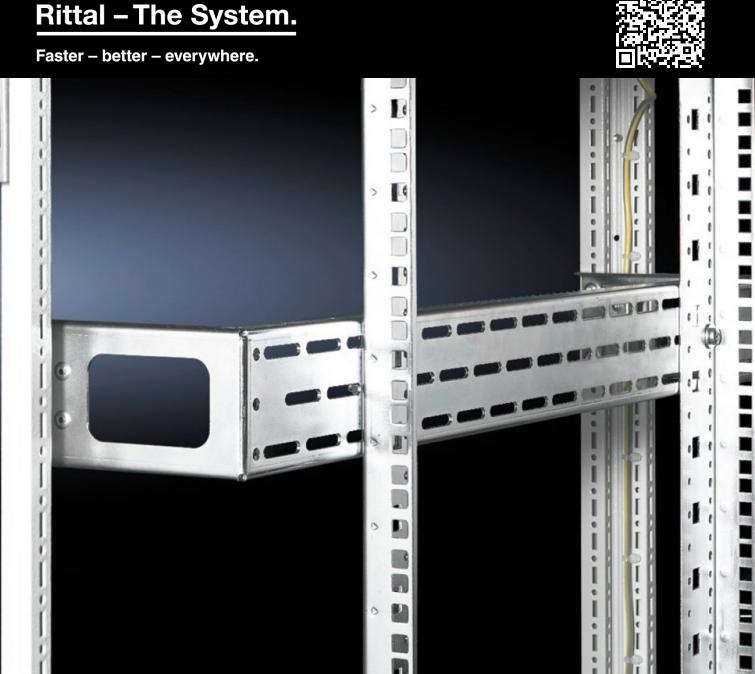

## DK 7827.800 - Depth stays as installation kit for mounting angles, 482.6 mm (19")

Consists of 4 depth stays to accommodate mounting angles.

## Features

| Model No.             | DK 7827.800                                                                                                                                                                                                                                                                                                                                                                                                                      |
|-----------------------|----------------------------------------------------------------------------------------------------------------------------------------------------------------------------------------------------------------------------------------------------------------------------------------------------------------------------------------------------------------------------------------------------------------------------------|
| Product description   | Installation in 800 mm wide enclosures: One installation kit consists<br>of 4 depth stays to accommodate mounting angles. One pack is<br>sufficient for installing one or two 482.6 mm (19 <sup>°</sup> ) attachment<br>levels. For exceptionally heavy installed equipment, we recommend<br>the installation of an additional depth stay in the centre. The front<br>cut-out makes cable routing easier with full configuration |
| Material              | Sheet steel                                                                                                                                                                                                                                                                                                                                                                                                                      |
| Surface finish        | Zinc-plated                                                                                                                                                                                                                                                                                                                                                                                                                      |
| Supply includes       | Assembly parts                                                                                                                                                                                                                                                                                                                                                                                                                   |
| To fit                | Width: 800 mm<br>Depth: 800 mm                                                                                                                                                                                                                                                                                                                                                                                                   |
| Packs of              | 4 pc(s).                                                                                                                                                                                                                                                                                                                                                                                                                         |
| Net weight            | 5.276                                                                                                                                                                                                                                                                                                                                                                                                                            |
| Gross weight          | 5.554                                                                                                                                                                                                                                                                                                                                                                                                                            |
| Customs tariff number | 73269098                                                                                                                                                                                                                                                                                                                                                                                                                         |
| EAN                   | 4028177235021                                                                                                                                                                                                                                                                                                                                                                                                                    |
| ETIM 9                | EC002620                                                                                                                                                                                                                                                                                                                                                                                                                         |
| ECLASS 8.0            | 27189261                                                                                                                                                                                                                                                                                                                                                                                                                         |