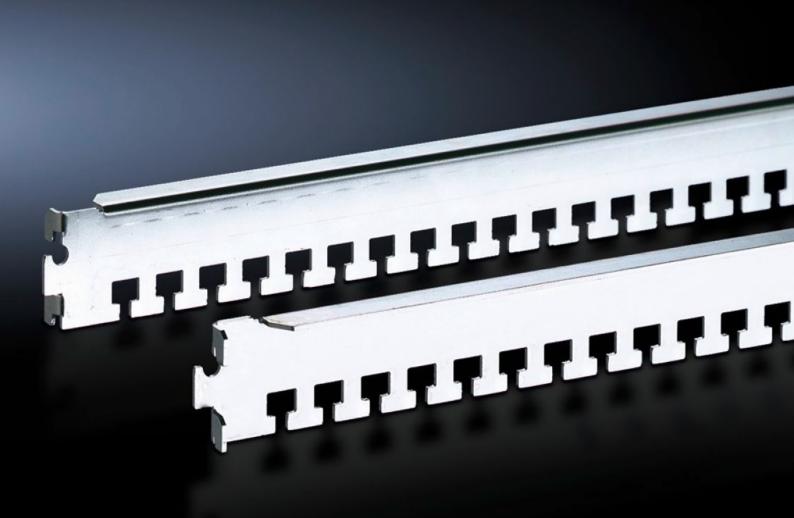

# DK 7828.062 - Cable clamp rail for TS, TS IT

The cables may be attached to the cable clamp rails with cable ties or nylon tapes, the cable clamp rails are simply located onto the frame section and may additionally be secured with a screw.

#### **Features**

| Model No.             | DK 7828.062                                                                                                                                                                                                                                                                           |
|-----------------------|---------------------------------------------------------------------------------------------------------------------------------------------------------------------------------------------------------------------------------------------------------------------------------------|
| Design                | for the outer attachment level                                                                                                                                                                                                                                                        |
| Product description   | For cable routing on the enclosure frame. The cables may be attached to the cable clamp rails with cable ties or nylon loops. The cable clamp rails are easily located onto the frame section of the enclosure frame or mounting frame, and may additionally be secured with a screw. |
| Applications          | On the TS frame between the mounting angles of the TS IT in the enclosure depth                                                                                                                                                                                                       |
| Material              | Sheet steel                                                                                                                                                                                                                                                                           |
| Surface finish        | Zinc-plated                                                                                                                                                                                                                                                                           |
| Supply includes       | Assembly parts                                                                                                                                                                                                                                                                        |
| To fit                | Enclosure type: TS TS IT Width: 600 mm Depth: 600 mm                                                                                                                                                                                                                                  |
| Suitable for width    | 600 mm                                                                                                                                                                                                                                                                                |
| Packs of              | 4 pc(s).                                                                                                                                                                                                                                                                              |
| Net weight            | 0.952                                                                                                                                                                                                                                                                                 |
| Gross weight          | 1.038                                                                                                                                                                                                                                                                                 |
| Customs tariff number | 73269098                                                                                                                                                                                                                                                                              |
| EAN                   | 4028177235076                                                                                                                                                                                                                                                                         |
| ETIM 9                | EC000322                                                                                                                                                                                                                                                                              |
| ECLASS 8.0            | 27400604                                                                                                                                                                                                                                                                              |
|                       |                                                                                                                                                                                                                                                                                       |