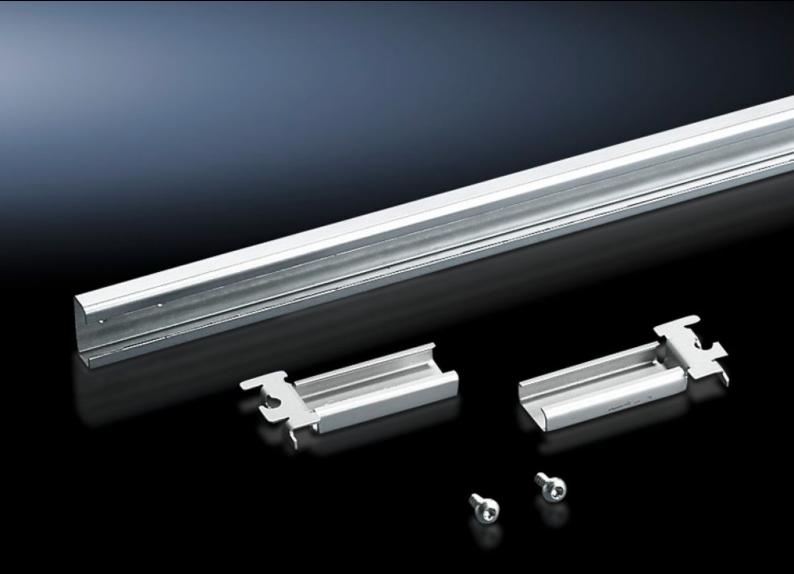

### DK 7828.080 - C rails for TS, VX SE

For direct external mounting between the vertical TS, SE enclosure sections. The C-section angle bracket is additionally required for mounting between the horizontal TS, SE enclosure sections. Thanks to the universal attachment piece, the C rails may be optionally attached to the inner or outer level of the TS 8 frame.

#### **Features**

| Model No.             | DK 7828.080                                                                                                                                                                                                                                                                                                                                 |
|-----------------------|---------------------------------------------------------------------------------------------------------------------------------------------------------------------------------------------------------------------------------------------------------------------------------------------------------------------------------------------|
| Product description   | For direct external mounting between the vertical TS, SE enclosure sections. The angle bracket, C-section, is additionally required for mounting between the horizontal TS, SE enclosure sections. The universal design of the attachment piece allows the C rails to be optionally attached to the inner or outer level of the TS 8 frame. |
| Material              | Sheet steel                                                                                                                                                                                                                                                                                                                                 |
| Surface finish        | Zinc-plated                                                                                                                                                                                                                                                                                                                                 |
| Supply includes       | Assembly parts                                                                                                                                                                                                                                                                                                                              |
| Length                | 698 mm                                                                                                                                                                                                                                                                                                                                      |
| To fit                | Enclosure type: TS SE Width: = 800 mm Depth: = 800 mm                                                                                                                                                                                                                                                                                       |
| Packs of              | 4 pc(s).                                                                                                                                                                                                                                                                                                                                    |
| Net weight            | 2.288                                                                                                                                                                                                                                                                                                                                       |
| Gross weight          | 2.487                                                                                                                                                                                                                                                                                                                                       |
| Customs tariff number | 73269098                                                                                                                                                                                                                                                                                                                                    |
| EAN                   | 4028177235083                                                                                                                                                                                                                                                                                                                               |
| ETIM 9                | EC000386                                                                                                                                                                                                                                                                                                                                    |
| ECLASS 8.0            | 27400501                                                                                                                                                                                                                                                                                                                                    |