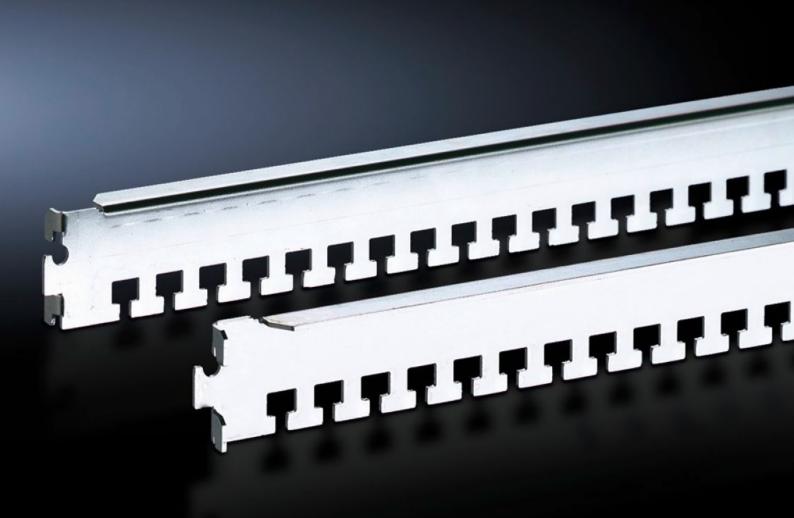

## DK 7828.122 - Cable clamp rail for TS, TS IT

The cables may be attached to the cable clamp rails with cable ties or nylon tapes, the cable clamp rails are simply located onto the frame section and may additionally be secured with a screw.

## **Features**

| Model No.             | DK 7828.122                                                                                                                                                                                                                                                                           |
|-----------------------|---------------------------------------------------------------------------------------------------------------------------------------------------------------------------------------------------------------------------------------------------------------------------------------|
| Design                | for the outer attachment level                                                                                                                                                                                                                                                        |
| Product description   | For cable routing on the enclosure frame. The cables may be attached to the cable clamp rails with cable ties or nylon loops. The cable clamp rails are easily located onto the frame section of the enclosure frame or mounting frame, and may additionally be secured with a screw. |
| Applications          | On the TS frame between the mounting angles of the TS IT in the enclosure depth                                                                                                                                                                                                       |
| Material              | Sheet steel                                                                                                                                                                                                                                                                           |
| Surface finish        | Zinc-plated                                                                                                                                                                                                                                                                           |
| Supply includes       | Assembly parts                                                                                                                                                                                                                                                                        |
| To fit                | Enclosure type: TS TS IT Width: 1,200 mm Depth: 1,200 mm                                                                                                                                                                                                                              |
| Packs of              | 4 pc(s).                                                                                                                                                                                                                                                                              |
| Net weight            | 2.016                                                                                                                                                                                                                                                                                 |
| Gross weight          | 2.217                                                                                                                                                                                                                                                                                 |
| Customs tariff number | 73269098                                                                                                                                                                                                                                                                              |
| EAN                   | 4028177517806                                                                                                                                                                                                                                                                         |
| ETIM 9                | EC000322                                                                                                                                                                                                                                                                              |
| ECLASS 8.0            | 27400604                                                                                                                                                                                                                                                                              |