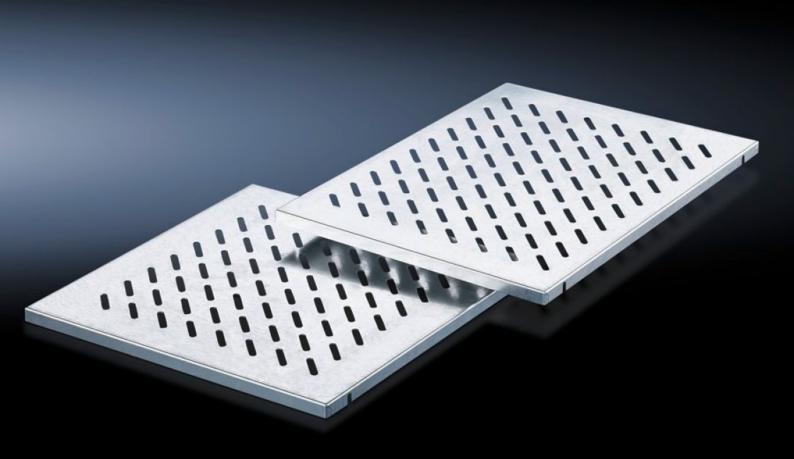

# DK 7828.951 - Component shelf, heavy duty for network enclosures TS with L-shaped mounting angles

For static installation between two 482.6 mm (19�?) mounting levels, they are located directly onto the L-shaped mounting angles, load capacity: 75 kg.

#### Tender text

Component shelf for 2 mounting levels, static installation

Component shelf for static installation between two 19" mounting levels.

Mounted directly on the mounting angles.

The component shelf uses ventilation slots, which ensures economical air exchange between the separate layers.