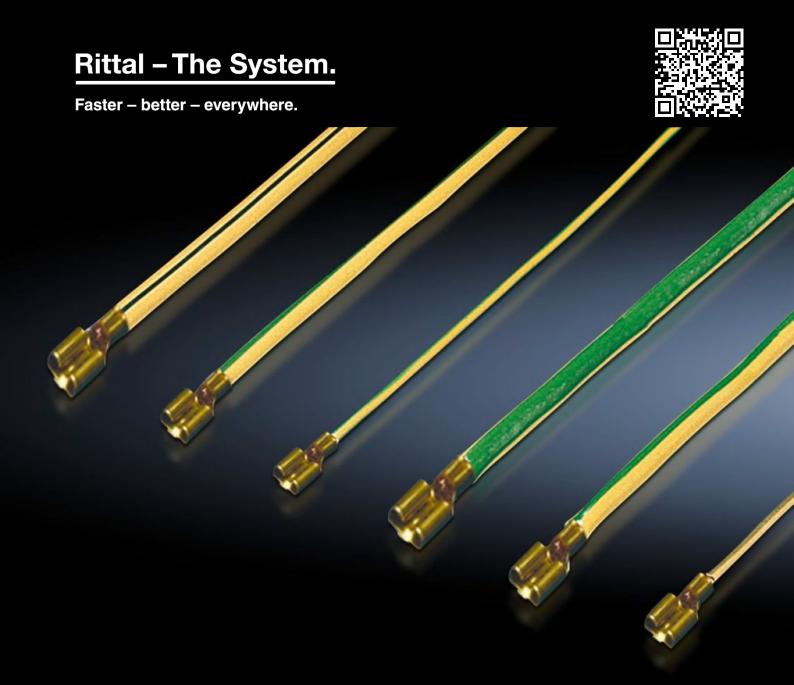

## DK 7829.150 - Extension kit for earthing/potential equalisation

To supplement the existing earthing or potential equalisation sets for integrating additional installation components into the potential equalisation system. For targeted contact of installation components with the enclosure frame. The earth conductors are pre-assembled with connectors ready for connection and cut to the correct length.

#### **Features**

| Model No.             | DK 7829.150                                                                                                                                                                                                                                                                                                                                        |
|-----------------------|----------------------------------------------------------------------------------------------------------------------------------------------------------------------------------------------------------------------------------------------------------------------------------------------------------------------------------------------------|
| Product description   | To supplement the existing earthing or potential equalisation sets for integrating additional installation components into the potential equalisation system. For targeted contact of installation components with the enclosure frame. The earth conductors are pre-assembled with connectors ready for connection and cut to the correct length. |
| Applications          | For extending the existing earthing/potential equalisation kit                                                                                                                                                                                                                                                                                     |
| Supply includes       | 8 earth straps, UL style 1015 AWG 12<br>Connection accessories                                                                                                                                                                                                                                                                                     |
| Packs of              | 1 pc(s).                                                                                                                                                                                                                                                                                                                                           |
| Net weight            | 0.2                                                                                                                                                                                                                                                                                                                                                |
| Gross weight          | 0.238                                                                                                                                                                                                                                                                                                                                              |
| Customs tariff number | 85444290                                                                                                                                                                                                                                                                                                                                           |
| EAN                   | 4028177302570                                                                                                                                                                                                                                                                                                                                      |
| ETIM 9                | EC001503                                                                                                                                                                                                                                                                                                                                           |
| ECLASS 8.0            | 27149219                                                                                                                                                                                                                                                                                                                                           |

#### Earthing kit

It comprises 6 conductors, each one 350 mm long and with one eye and one flat connector. Ideal for 3 sets of FRi side panels.

© Rittal 2025 3