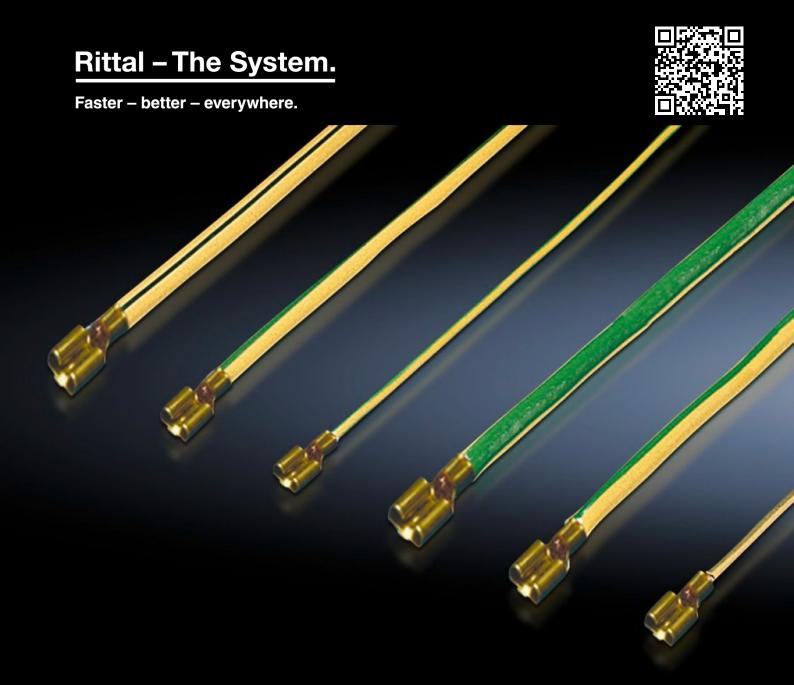

## DK 7829.152 - Earthing extension kit for DK-TS for TS

To DIN EN 60 950/VDE 0805, Ø 4 mm², Imax. 40 A, to extend the complete earthing kit, in order to keep additional components potential-free, conductor length 300 mm.

## **Features**

| Model No.           | DK 7829.152                                                                                                                                                                                                                                                                                          |
|---------------------|------------------------------------------------------------------------------------------------------------------------------------------------------------------------------------------------------------------------------------------------------------------------------------------------------|
| Product description | To DIN EN 60 950/VDE 0805, Ø 4 mm <sup>2</sup> . To extend the complete earthing kit DK 7829.150, in order to keep additional components potential-free. Conductor length 300 mm in each case. For 6.3 mm flat-pin connectors, 8 mm earthing bolts or for attachment with contact washers and screw. |
| Applications        | For extending the existing earthing set                                                                                                                                                                                                                                                              |
| Supply includes     | 5 earth straps Assembly parts and identification labels                                                                                                                                                                                                                                              |
| Packs of            | 1 pc(s).                                                                                                                                                                                                                                                                                             |
| ECLASS 8.0          | 27189234                                                                                                                                                                                                                                                                                             |